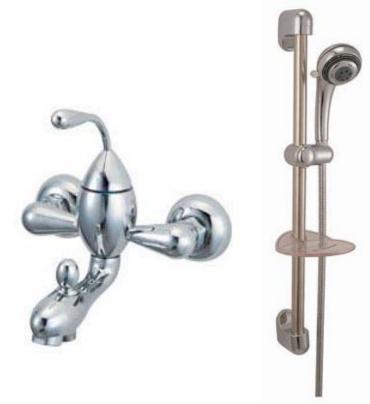

Brand: CAE, China

PLANET Exposed bath/shower mixer Name:

with H87902C bar set

Item Code: 23.2080C

Designer:

Color / Finish: Chrome Plated

Dimensions: (See data drawing below for

dimensions)

## Product info:

Exposed single lever bath/shower mixer

With hand shower bar set

Normal spray

Automatic diverter

• Flow rate: 23.7 lpm at 3 bars (45 psi)

Flow pressure: 0.3Mpa

Flushing of pipe must be done before fittings are installed. Failure to do so voids the warranty. Follow cleaning instructions and avoid using any harmful chemicals.