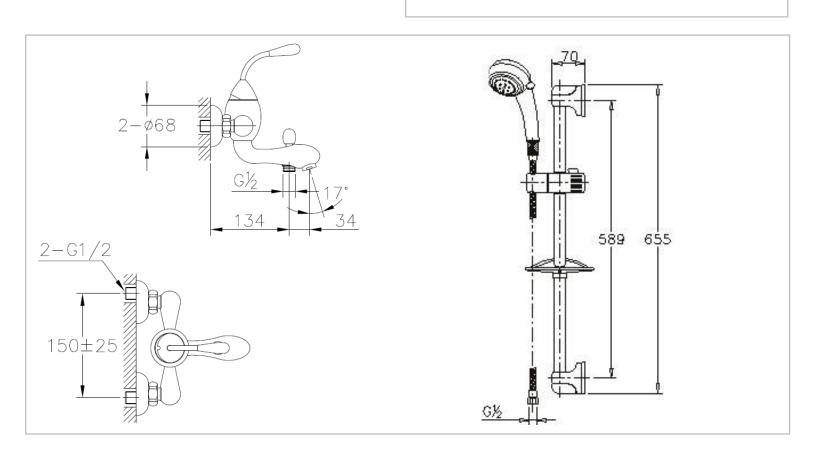

Brand: CAE, China

PLANET Exposed bath/shower mixer Name:

with H87902C bar set

Item Code: 23.2080C

Designer:

Color / Finish: Chrome Plated

Dimensions: (See data drawing below for

dimensions)

All information is for reference only. Installation shall always be based on the specs provided with actual delivered items.

For more info, visit www.sanitecph.com