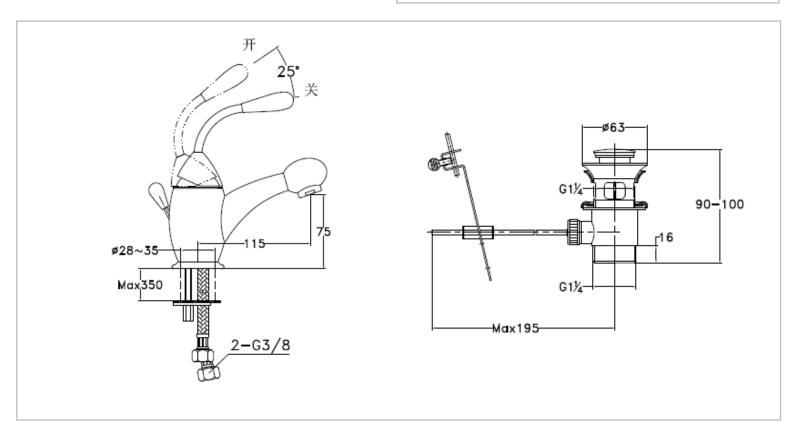

| Brand :         | CAE, China                               |
|-----------------|------------------------------------------|
| Name :          | PLANET Basin mixer with pop up waste set |
| Item Code :     | 23.1050C                                 |
| Designer:       |                                          |
| Color / Finish: | Chrome Plated                            |
| Dimensions :    | 115 mm spout projection                  |
|                 |                                          |

## Product info:

- Single lever basin mixer
- With 1x basin waste trap 1<sup>1</sup>/<sub>4</sub>"
- Normal Spray
- Flow rate: 10.7 L/min at 3 bars (45 psi)
- Flow pressure: 0.3Mpa

## Add-ons:

- 2x angle valve ½"x<sup>3</sup>/<sub>8</sub>" (no nuts)
- 1x basin waste trap 1¼"

Flushing of pipe must be done before fittings are installed. Failure to do so voids the warranty.

Follow cleaning instructions and avoid using any harmful chemicals.