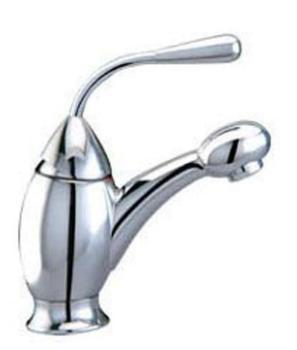

| Brand :         | CAE, China                               |
|-----------------|------------------------------------------|
| Name :          | PLANET Basin mixer with pop up waste set |
| Item Code :     | 23.1050C                                 |
| Designer:       |                                          |
| Color / Finish: | Chrome Plated                            |
| Dimensions :    | 115 mm spout projection                  |
|                 |                                          |

## Product info:

- Single lever basin mixer
- With 1x basin waste trap 1<sup>1</sup>/<sub>4</sub>"
- Normal Spray
- Flow rate: 10.7 L/min at 3 bars (45 psi)
- Flow pressure: 0.3Mpa