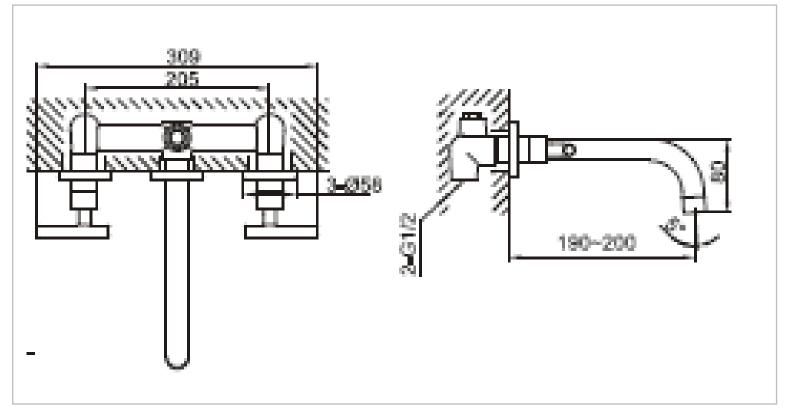

| Brand :         | CAE, China                   |
|-----------------|------------------------------|
| Name :          | AMANDA VICTORIA Wall-mounted |
|                 | basin mixer lever handles    |
| Item Code :     | 16.1035C                     |
| Designer:       |                              |
| Color / Finish: | Chrome Plated                |
| Dimensions :    | 190-200 mm Spout Projection  |
| Product info:   |                              |

- Wall-mounted 2-handle basin mixer
- Lever handles
- Normal Spray
- Flow rate: 10.7 lpm at 3 bars (45 psi)
- Flow pressure: 0.3Mpa