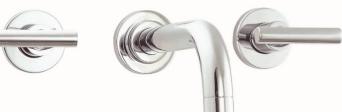

| Brand :         | CAE, China                   |
|-----------------|------------------------------|
| Name :          | AMANDA VICTORIA Wall-mounted |
|                 | basin mixer lever handles    |
| Item Code :     | 16.1035C                     |
| Designer:       |                              |
| Color / Finish: | Chrome Plated                |
| Dimensions :    | 190-200 mm Spout Projection  |
| Product info:   |                              |

- Wall-mounted 2-handle basin mixer
- Lever handles
- Normal Spray
- Flow rate: 10.7 lpm at 3 bars (45 psi)
- Flow pressure: 0.3Mpa