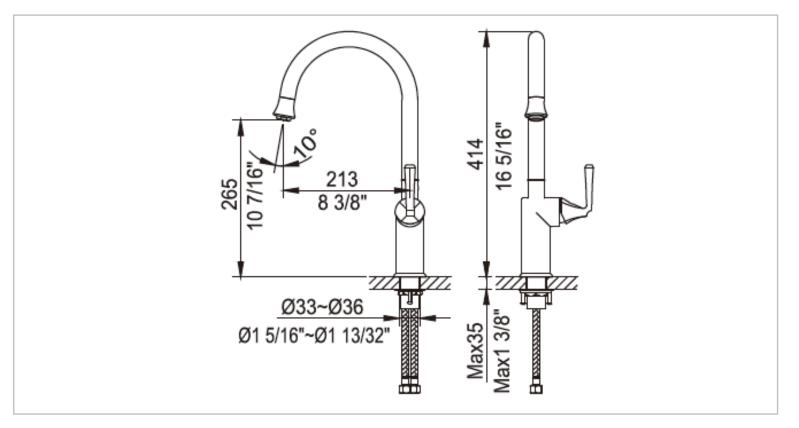

## CAE

|  | Brand :<br>Name :                                                                                                                                                                                                                                                      | CAE, China<br>ASPEN J Spout sink mixer                                |
|--|------------------------------------------------------------------------------------------------------------------------------------------------------------------------------------------------------------------------------------------------------------------------|-----------------------------------------------------------------------|
|  | Item Code :<br>Designer:<br>Color / Finish:<br>Dimensions :                                                                                                                                                                                                            | 14.3690C<br>Chrome Plated<br>414 mm Height<br>213 mm Spout Projection |
|  | <ul> <li>Product info:</li> <li>ASPEN J Spout Sink Mixer</li> <li>Normal Spray</li> <li>Flow rate: 10.7 L/min at 3 bars (45 psi)</li> <li>Flow pressure: 0.3 Mpa</li> <li>Add-ons:</li> <li>2x angle valve ½"x½" (no nuts)</li> <li>1x basin waste trap 1¼"</li> </ul> |                                                                       |