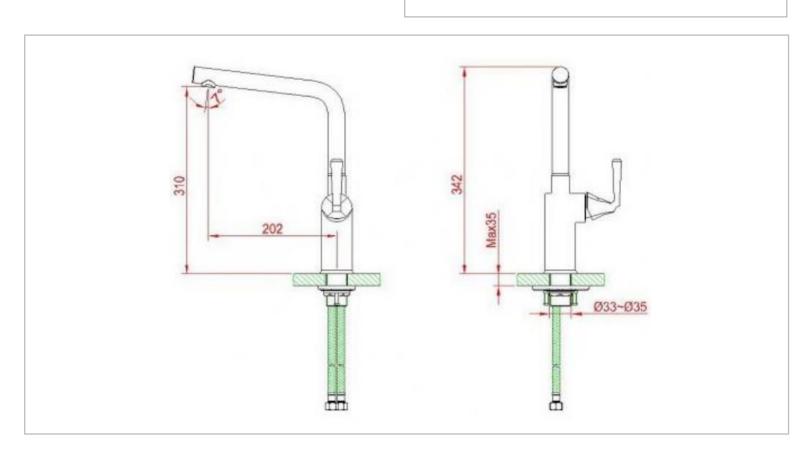

Brand: CAE, China

Name: ASPEN L Spout sink mixer

Item Code: 14.3680DBR

Designer:

Color / Finish: Dark Brass with Red Dimensions: 342 mm height

202 mm spout projection