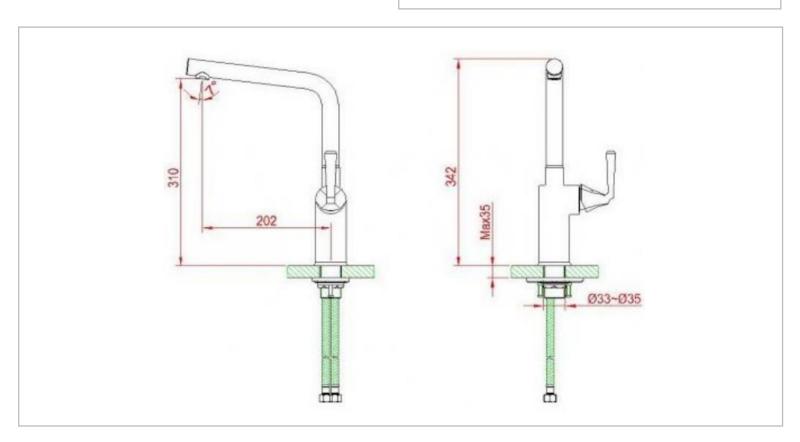

Brand: CAE, China

Name: ASPEN L Spout sink mixer

Item Code: 14.3680C

Designer:

Color / Finish: **Chrome Plated** Dimensions: 342 mm height

202 mm spout projection