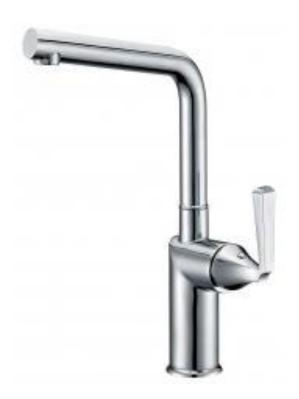

Brand: CAE, China

Name: ASPEN L Spout sink mixer

Item Code: 14.3680C

Designer:

Color / Finish: **Chrome Plated** Dimensions: 342 mm height

202 mm spout projection

## Product info:

• Single lever sink mixer with L-spout

Normal Spray

Flow rate: 10.7 lpm at 3 bars (45 psi)

• Flow pressure: 0.3Mpa