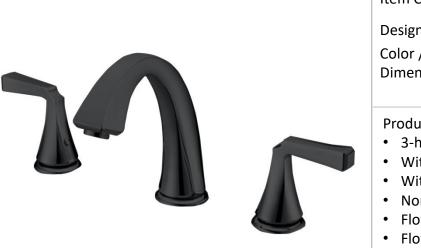

## CAE

| Brand :         | CAE, China                                     |
|-----------------|------------------------------------------------|
| Name :          | ASPEN 3 Hole basin mixer with pop up waste set |
| Item Code :     | 14.1688DBR                                     |
| Designer:       |                                                |
| Color / Finish: | Chrome Plated                                  |
| Dimensions :    | 166 mm Height                                  |
|                 | 135 mm Spout Projection                        |
| Product info:   |                                                |

- 3-hole basin mixer
- With pop-up waste
- With 1-1/4" push type pop up
- Normal Spray
- Flow rate: 10.7 L/min at 3 bars (45 psi)
- Flow pressure: 0.3Mpa