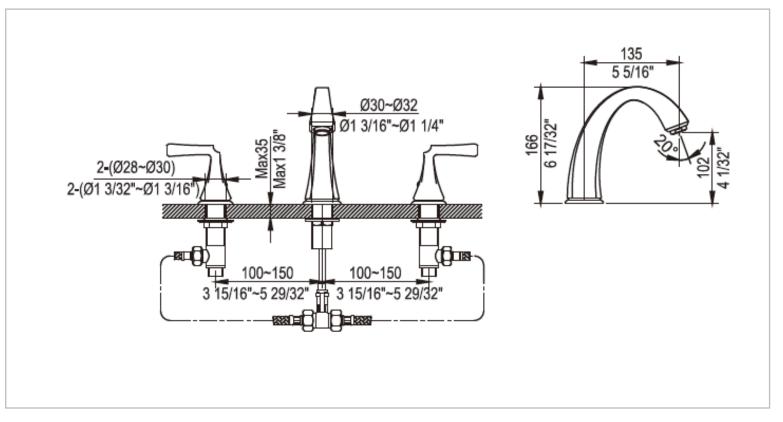

## CAE

| Brand :         | CAE, China                                     |
|-----------------|------------------------------------------------|
| Name :          | ASPEN 3 Hole basin mixer with pop up waste set |
| Item Code :     | 14.1688DBR                                     |
| Designer:       |                                                |
| Color / Finish: | Chrome Plated                                  |
| Dimensions :    | 166 mm Height                                  |
|                 | 135 mm Spout Projection                        |
| Product info:   |                                                |

- 3-hole basin mixer
- With pop-up waste
- With 1-1/4" push type pop up
- Normal Spray
- Flow rate: 10.7 L/min at 3 bars (45 psi)
- Flow pressure: 0.3Mpa