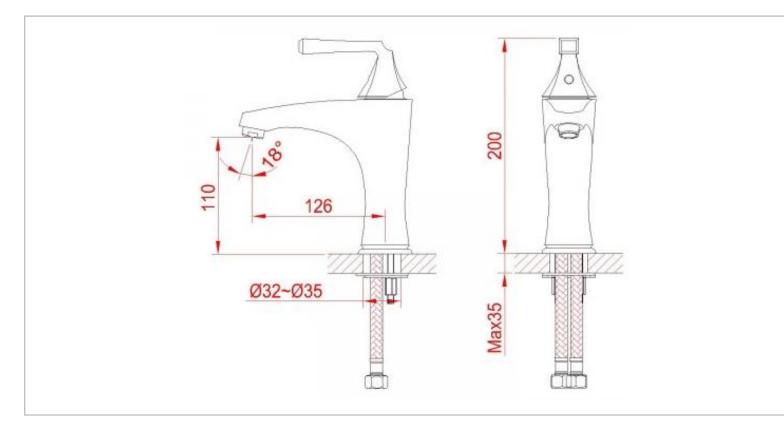

## CAE

| Brand :<br>Name :<br>Item Code : | CAE, China<br>ASPEN Basin mixer with pop up waste<br>set<br>14.1686DBR |
|----------------------------------|------------------------------------------------------------------------|
| Designer:                        | Dark Brasss with Red                                                   |
| Color / Finish:                  | 200 mm Height                                                          |
| Dimensions :                     | 126 mm Spout Projection                                                |