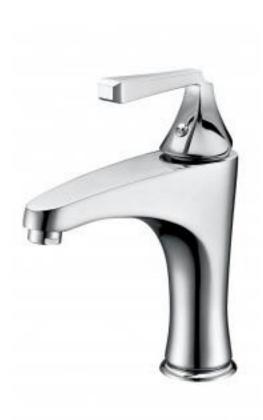

Brand: CAE, China

Name: ASPEN Basin mixer with pop up waste

set

Item Code: 14.1686C

Designer:

Color / Finish: Chrome Plated Dimensions: 200 mm Height

126 mm Spout Projection

## Product info:

· Single lever Basin mixer

• With 1-1/4" basin pop up waste

Normal spray

• Flow rate: 10.7 lpm at 3 bars (45 psi)

• Flow pressure: 0.3Mpa