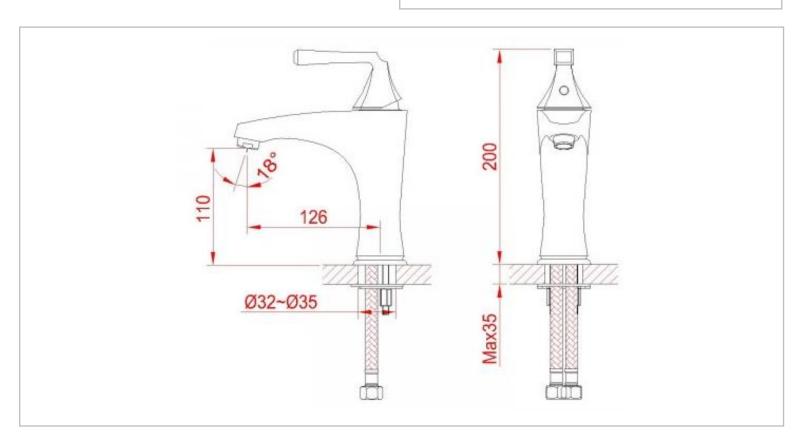

Brand: CAE, China

Name: ASPEN Basin mixer with pop up waste

set

Item Code: 14.1686C

Designer:

Color / Finish: Chrome Plated Dimensions: 200 mm Height

126 mm Spout Projection

## Product info:

· Single lever Basin mixer

• With 1-1/4" basin pop up waste

Normal spray

• Flow rate: 10.7 lpm at 3 bars (45 psi)

• Flow pressure: 0.3Mpa