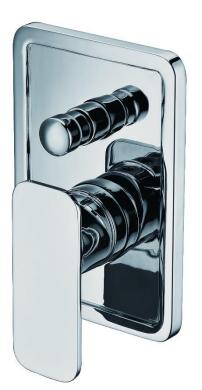

| Brand :                             | CAE, China                                     |
|-------------------------------------|------------------------------------------------|
| Name :<br>Item Code :               | ELBA built in bath/shower mixer 12.101101 (35) |
| Designer :                          | 12.101101 (53)                                 |
| Color / Finish:                     | Chrome plated                                  |
| Dimensions :                        | 148 x 202 mm                                   |
| Product info:<br>• built in bath/sh | nower mixer                                    |