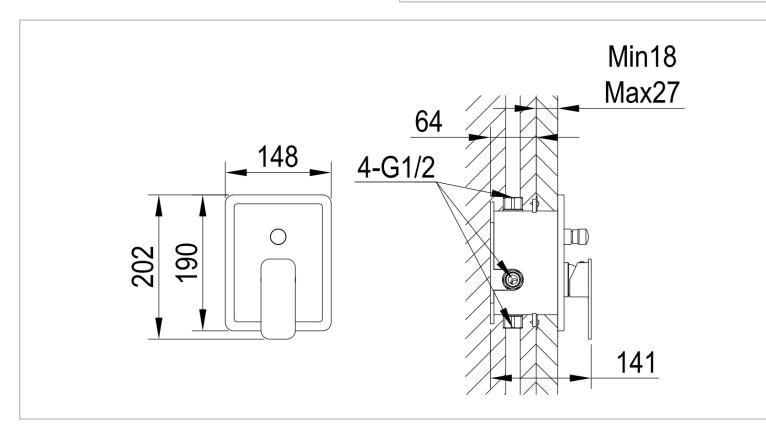

| Brand :                             | CAE, China                                     |
|-------------------------------------|------------------------------------------------|
| Name :<br>Item Code :               | ELBA built in bath/shower mixer 12.101101 (35) |
| Designer :                          | 12.101101 (53)                                 |
| Color / Finish:                     | Chrome plated                                  |
| Dimensions :                        | 148 x 202 mm                                   |
| Product info:<br>• built in bath/sh | nower mixer                                    |