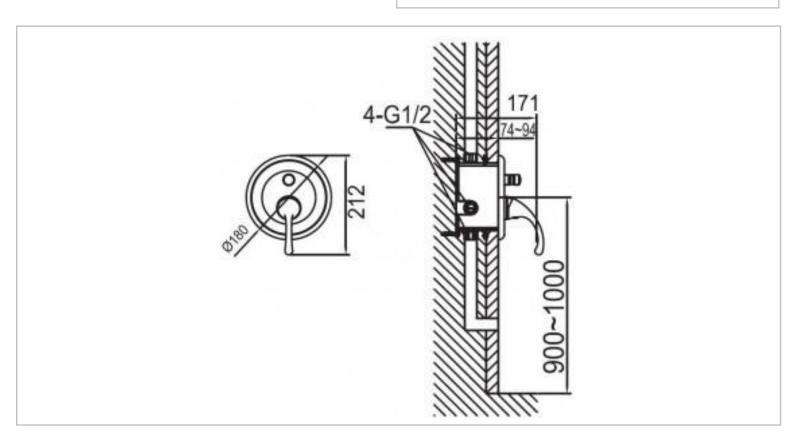

Brand: CAE, China

Name: FLUID Concealed bath/shower mixer

Item Code: 12.94601C

Designer:

Color / Finish: Chrome Plated

Dimensions: (See data drawing below for

dimensions)