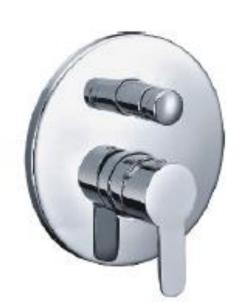

## CAE

| Brand :<br>Name :                            | CAE, China<br>GARDA Concealed bath/shower mixer |
|----------------------------------------------|-------------------------------------------------|
| Item Code :                                  | 12.54401                                        |
| Designer:<br>Color / Finish:<br>Dimensions : | Chrome Plated<br>Ø180 mm                        |
| Product info:                                |                                                 |

- Concealed single lever bath/ shower mixer
- With Diverter
- Flow pressure: 1~5 bar (15~70 psi)

Flushing of pipe must be done before fittings are installed. Failure to do so voids the warranty.

Follow cleaning instructions and avoid using any harmful chemicals.