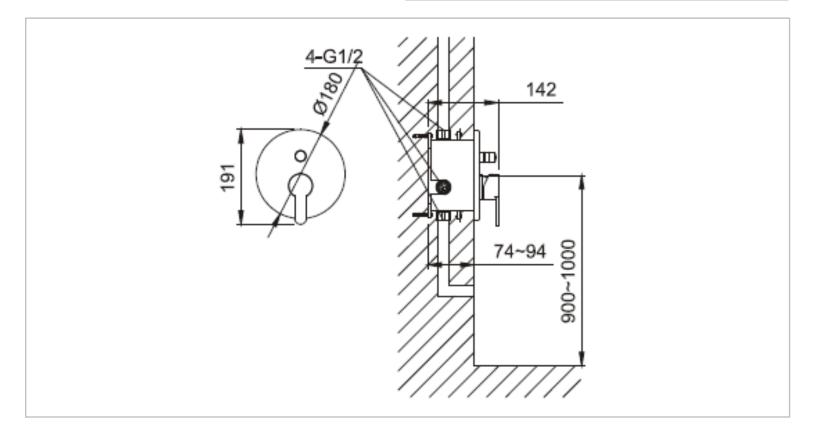

## CAE

| Brand :<br>Name :                            | CAE, China<br>GARDA Concealed bath/shower mixer |
|----------------------------------------------|-------------------------------------------------|
| Item Code :                                  | 12.54401                                        |
| Designer:<br>Color / Finish:<br>Dimensions : | Chrome Plated<br>Ø180 mm                        |
| Product info:                                |                                                 |

- Concealed single lever bath/ shower mixer
- With Diverter
- Flow pressure: 1~5 bar (15~70 psi)

Flushing of pipe must be done before fittings are installed. Failure to do so voids the warranty.

Follow cleaning instructions and avoid using any harmful chemicals.

All information is for reference only. Installation shall always be based on the specs provided with actual delivered items. For more info, visit **www.sanitecph.com**