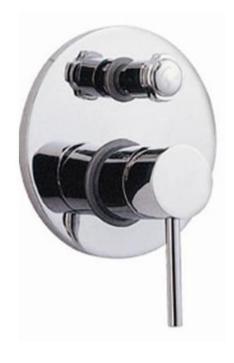

Brand: CAE, China

Name: YORK Concealed bath/shower valve

Item Code: 12.07501

Designer:

Color / Finish: Chrome Plated Dimensions: Ø180 mm Height

68 mm Spout Projection

## Product info:

Concealed single lever bath/shower mixer

With diverter