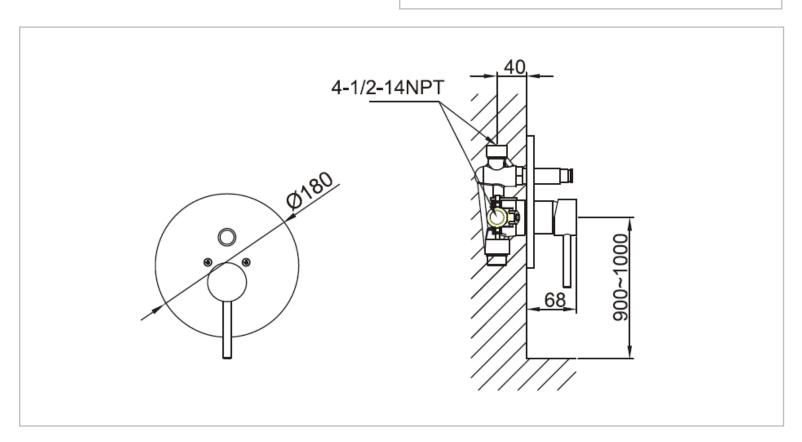

Brand: CAE, China

Name: YORK Concealed bath/shower valve

Item Code: 12.07501

Designer:

Color / Finish: Chrome Plated Dimensions: Ø180 mm Height

68 mm Spout Projection