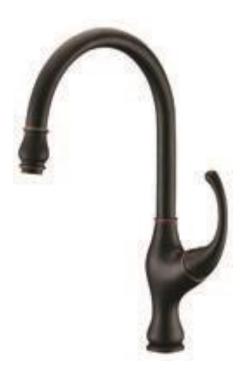

Brand: CAE, China

Name: FLUID J Spout sink mixer

Item Code: 08.3153DBR

Designer:

Color / Finish: **Distressed Bronze** Dimensions: 406 mm Height

225 mm Spout Projection