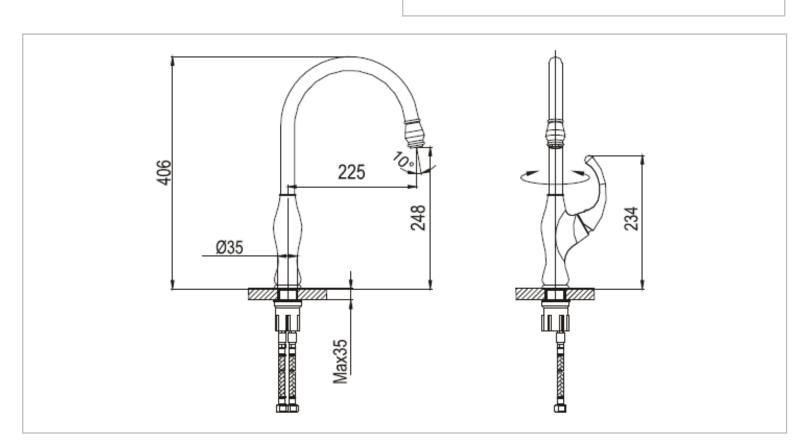

Brand: CAE, China

Name: FLUID J Spout sink mixer

Item Code: 08.3153DBR

Designer:

Color / Finish: **Distressed Bronze** Dimensions: 406 mm Height

225 mm Spout Projection