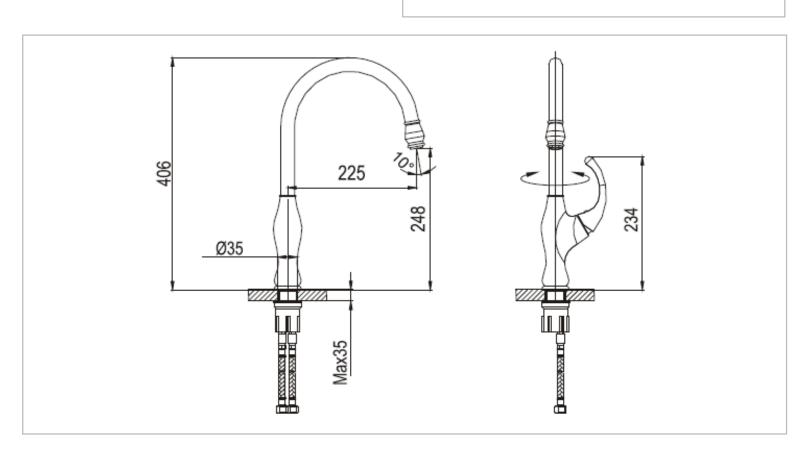

Brand: CAE, China

Name: CATANIA wall mounted shower pipe

with hand & overhead shower mixer

Item Code: 08.3153C

Designer:

Color / Finish: **Chrome Plated** Dimensions: 406 mm Height

225 mm Spout Projection