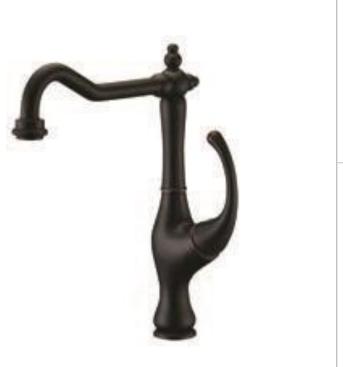

## CAE

| Brand :<br>Name : | CAE, China<br>FLUID L Spout sink mixer |
|-------------------|----------------------------------------|
|                   | ·                                      |
| Item Code :       | 08.3152DBR                             |
| Designer:         |                                        |
| Color / Finish:   | Distressed bronze                      |
| Dimensions :      | 322 mm height                          |
|                   | 234 mm spout projection                |
| Due du et infe    |                                        |

## Product info:

- Single lever sink mixer
- With L-spout
- Normal spray
- Flow rate: 10.7 lpm at 3 bars (45 psi)
- Flow pressure: 0.3Mpa