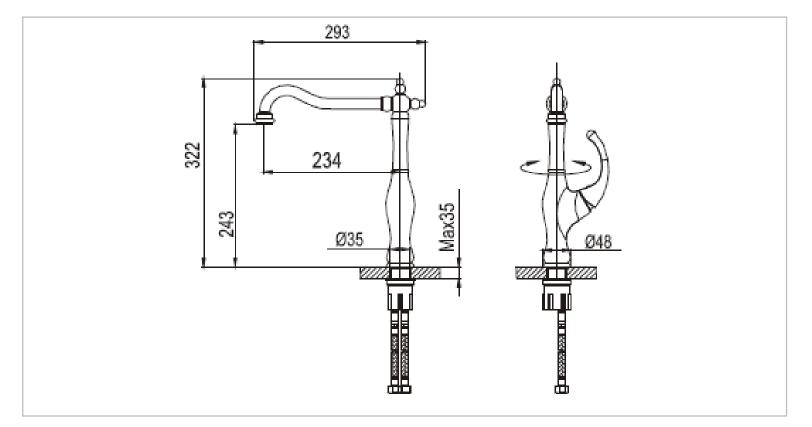

## CAE

| Brand :<br>Name : | CAE, China<br>FLUID L Spout sink mixer |
|-------------------|----------------------------------------|
|                   | ·                                      |
| Item Code :       | 08.3152DBR                             |
| Designer:         |                                        |
| Color / Finish:   | Distressed bronze                      |
| Dimensions :      | 322 mm height                          |
|                   | 234 mm spout projection                |
| Due du et infe    |                                        |