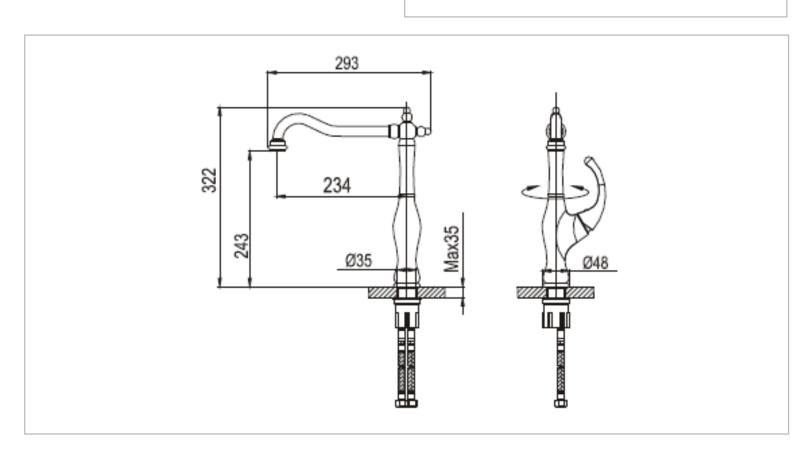

Brand: CAE, China

Name: FLUID L Spout sink mixer

Item Code: 08 3152C

Designer:

Color / Finish: **Chrome Plated** Dimensions: 322 mm height

234 mm spout projection

## Product info:

Single lever sink mixer

With L-spout

Normal spray

Flow rate: 10.7 lpm at 3 bars (45 psi)

Flow pressure: 0.3Mpa