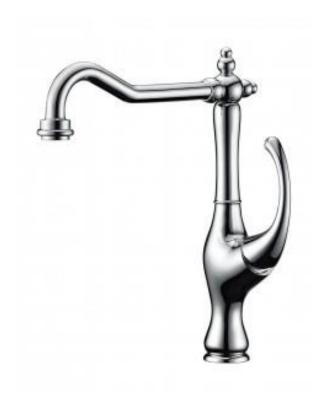

Brand: CAE, China

Name: FLUID L Spout sink mixer

Item Code: 08 3152C

Designer:

Color / Finish: **Chrome Plated** Dimensions: 322 mm height

234 mm spout projection

## Product info:

Single lever sink mixer

With L-spout

Normal spray

Flow rate: 10.7 lpm at 3 bars (45 psi)

Flow pressure: 0.3Mpa