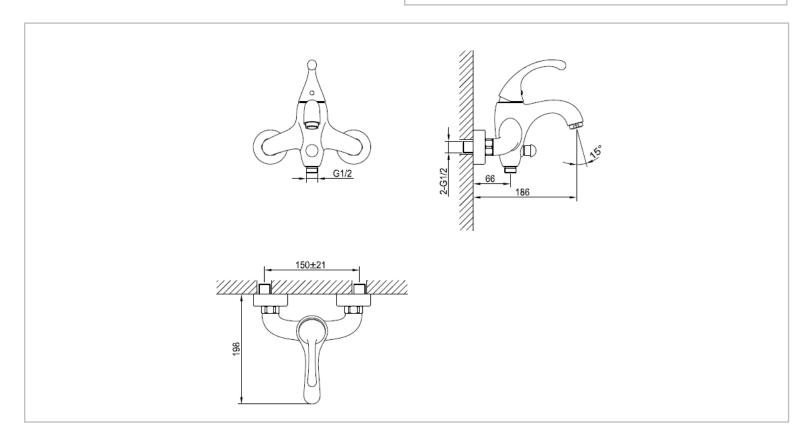

| Brand :         | CAE, China                                       |
|-----------------|--------------------------------------------------|
| Name :          | FLUID exposed bath/shower mixer<br>with H879601C |
| Item Code :     | 08.2232DBR                                       |
| Color / Finish: | Black Matt                                       |
| Dimensions :    |                                                  |
| Product info:   | th/shower mixer                                  |
| • with H8796    |                                                  |
|                 |                                                  |
|                 |                                                  |
|                 |                                                  |