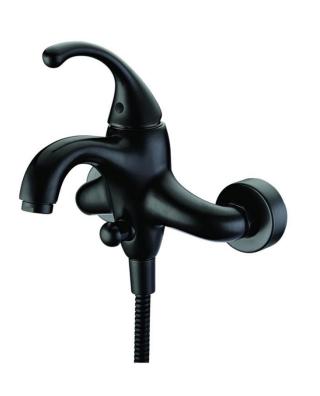

| Brand :         | CAE, China                                       |
|-----------------|--------------------------------------------------|
| Name :          | FLUID exposed bath/shower mixer<br>with H879601C |
| Item Code :     | 08.2232DBR                                       |
| Color / Finish: | Black Matt                                       |
| Dimensions :    |                                                  |
| Product info:   | th/shower mixer                                  |
| • with H8796    |                                                  |
|                 |                                                  |
|                 |                                                  |
|                 |                                                  |