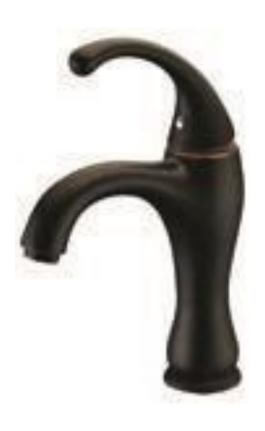

Brand: CAE, China

Name: FLUID Basin mixer with pop up waste

Item Code: 08.1157DBR

Designer:

Color / Finish: Dark brass with Red Dimensions: 227 mm Height

120 mm Spout Projection

## Product info:

Single lever basin mixer

• With 1 ¼" push type pop up

Normal Spray

• Flow rate: 10.7 lpm at 3 bars (45 psi)

Flow pressure: 0.3Mpa