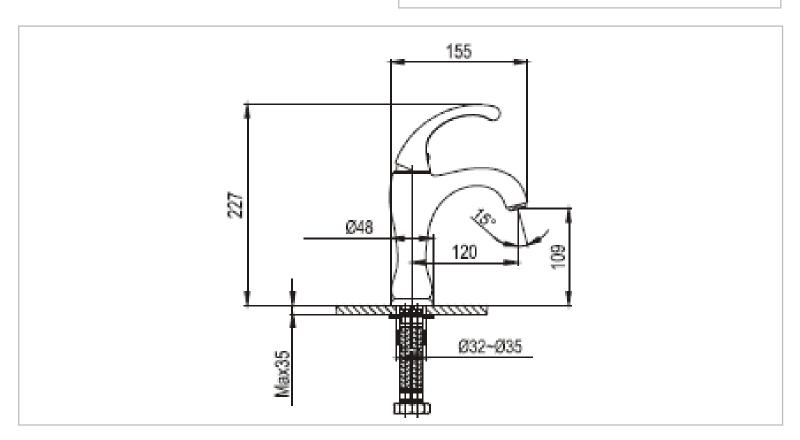

Brand: CAE, China

Name: FLUID Basin mixer with pop up waste

Item Code: 08.1157DBR

Designer:

Color / Finish: Dark brass with Red Dimensions: 227 mm Height

120 mm Spout Projection

## Product info:

Single lever basin mixer

• With 1 ¼" push type pop up

Normal Spray

• Flow rate: 10.7 lpm at 3 bars (45 psi)

Flow pressure: 0.3Mpa