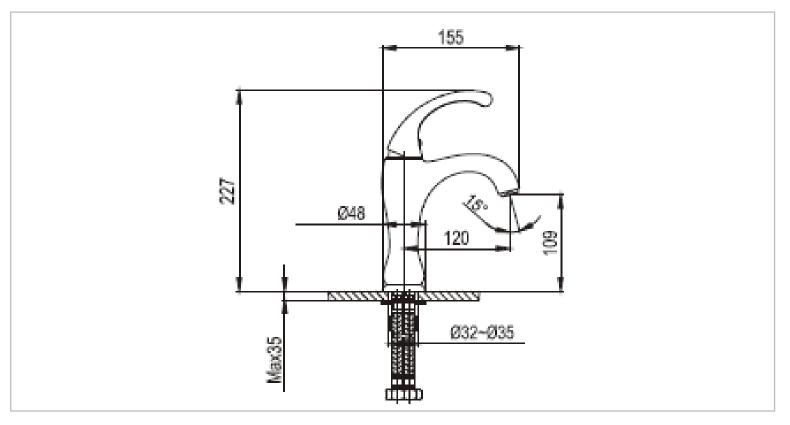

| Brand :         | CAE, China                              |
|-----------------|-----------------------------------------|
| Name :          | FLUID Basin mixer with pop up waste set |
| Item Code :     | 08.1157C                                |
| Designer:       |                                         |
| Color / Finish: | Chrome Plated                           |
| Dimensions :    | 227 mm Height                           |
|                 | 120 mm Spout Projection                 |
| Product info:   |                                         |

- Single lever basin mixer
- With 1 ¼" push type pop up
- Normal Spray
- Flow rate: 10.7 lpm at 3 bars (45 psi)
- Flow pressure: 0.3Mpa