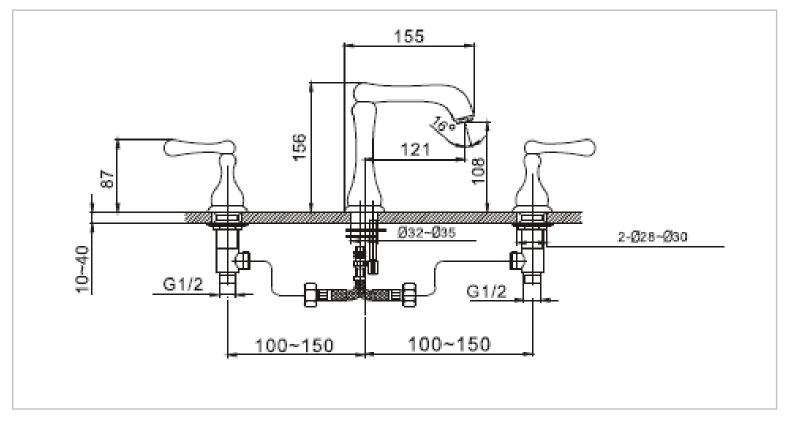

## CAE

| Brand :         | CAE, China                                     |
|-----------------|------------------------------------------------|
| Name :          | FLUID 3 Hole basin mixer with pop up waste set |
| Item Code :     | 08.1155C                                       |
| Designer:       |                                                |
| Color / Finish: | Chrome Plated                                  |
| Dimensions :    | 156 mm Height                                  |
|                 | 121 mm Spout Projection                        |

## Product info:

- 3-hole 2-handle basin mixer with lever handle
- With 1 ¼ " push type pop-up waste
- Normal Spray
- Flow rate: 10.7 lpm at 3 bars (45 psi)
- Flow pressure: 0.3Mpa

## Add-ons:

- 2x angle valve ½"x½" (no nuts)
- 2x flexible supply hose ½"x½" x?cm
- 1x basin waste trap 1<sup>1</sup>/<sub>4</sub>"

Flushing of pipe must be done before fittings are installed. Failure to do so voids the warranty.