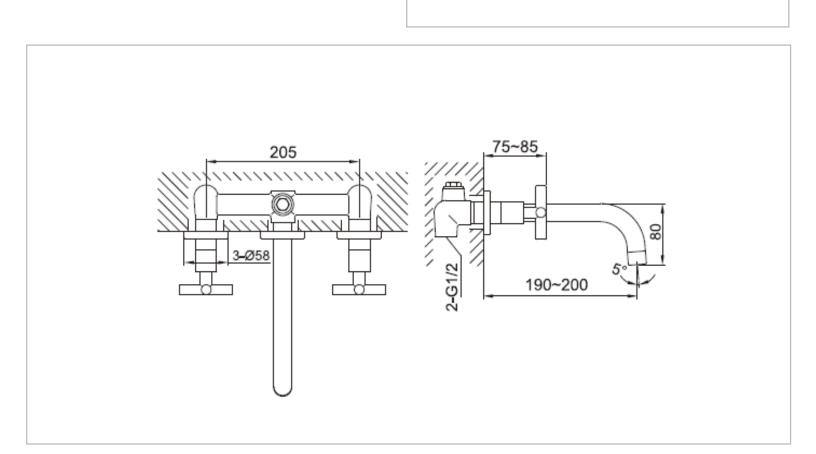

Brand: CAE, China

Name: AMANDA VICTORIA Wall-mounted

basin mixer cross handles

Item Code: 07.1035C

Designer:

Color / Finish: Chrome Plated

Dimensions: 190-200 mm Spout Projection

## Product info:

· Wall-mounted 2-handle basin mixer

· Cross handles

Normal Spray

Flow rate: 10.7 lpm at 3 bars (45 psi)

Flow pressure: 0.3Mpa