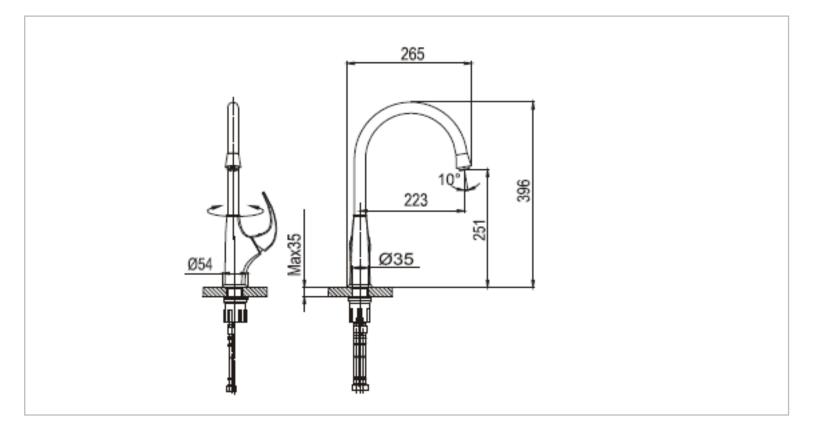

|  | Brand :<br>Name :<br>Item Code :                                                                                                                                                                                                               | CAE, China<br>FLAME J Spout sink mixer (distressed<br>bronze)<br>04.3271DBR |
|--|------------------------------------------------------------------------------------------------------------------------------------------------------------------------------------------------------------------------------------------------|-----------------------------------------------------------------------------|
|  | Designer:<br>Color / Finish:<br>Dimensions :                                                                                                                                                                                                   | Chrome Plated<br>396 mm Height<br>223 mm Spout projection                   |
|  | <ul> <li>Product info:</li> <li>Single lever sink mixer with J-Spout</li> <li>Normal spray</li> <li>Flow rate: 10.7 lpm at 3 bars (45 psi)</li> <li>Flow pressure: 0.3Mpa</li> <li>Add-ons:</li> <li>2x angle valve ½"x¾" (no nuts)</li> </ul> |                                                                             |