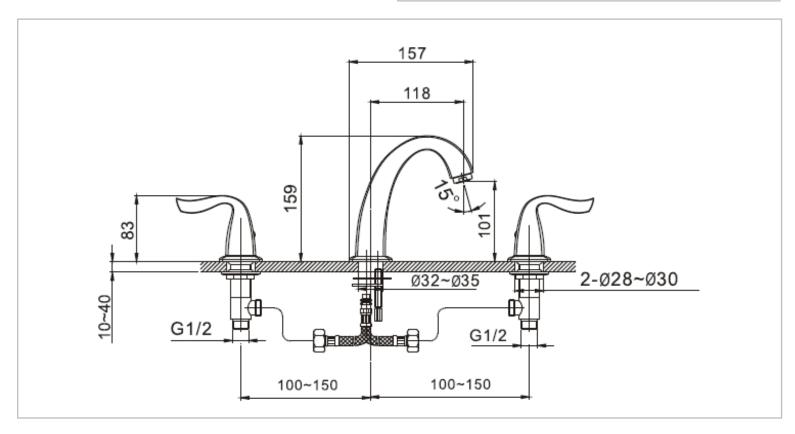

Brand: CAE, China

Name: FLAME 3 Hole basin mixer with pop up

waste set

Item Code: 04.1272C

Designer:

Color / Finish: **Chrome Plated** Dimensions: 150 mm height

118 mm spout projection

3-hole basin mixer, lever handle

Pop up waste set G 1 1/4

Normal spray

Flow rate: 10.7 lpm at 3 bars (45 psi)

Flow pressure: 0.3Mpa