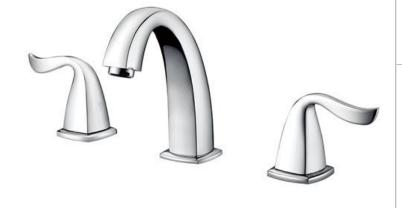

Brand: CAE, China

Name: FLAME 3 Hole basin mixer with pop up

waste set

Item Code: 04.1272C

Designer:

Color / Finish: **Chrome Plated** Dimensions: 150 mm height

118 mm spout projection

3-hole basin mixer, lever handle

Pop up waste set G 1 1/4

Normal spray

Flow rate: 10.7 lpm at 3 bars (45 psi)

Flow pressure: 0.3Mpa