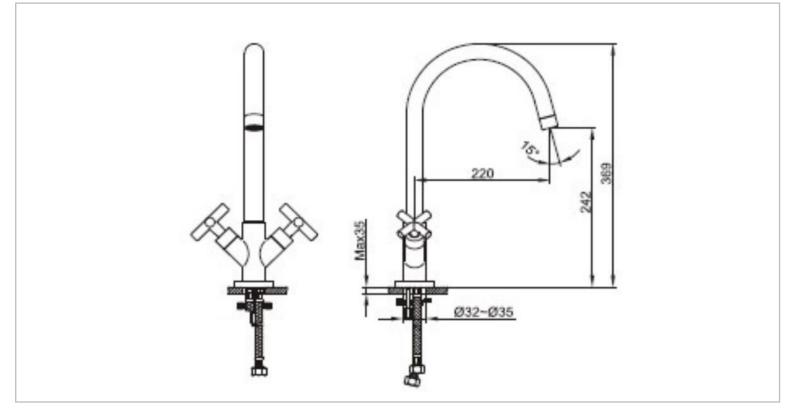

|                                                                                                   | Brand :                         | CAE, China                                                |
|---------------------------------------------------------------------------------------------------|---------------------------------|-----------------------------------------------------------|
|                                                                                                   | Name :                          | VICTORIA, 2-handed single hole sink mixer                 |
|                                                                                                   | Item Code :                     | 03.3405C                                                  |
|                                                                                                   | Color / Finish:<br>Dimensions : | Chrome Plated<br>369 mm height<br>220 mm spout projection |
| <ul><li>Product info:</li><li>2-handed single hole sink mixer</li><li>With high-C spout</li></ul> |                                 |                                                           |