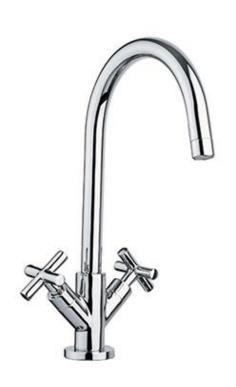

|                                                                                                   | Brand :                         | CAE, China                                                |
|---------------------------------------------------------------------------------------------------|---------------------------------|-----------------------------------------------------------|
|                                                                                                   | Name :                          | VICTORIA, 2-handed single hole sink mixer                 |
|                                                                                                   | Item Code :                     | 03.3405C                                                  |
|                                                                                                   | Color / Finish:<br>Dimensions : | Chrome Plated<br>369 mm height<br>220 mm spout projection |
| <ul><li>Product info:</li><li>2-handed single hole sink mixer</li><li>With high-C spout</li></ul> |                                 |                                                           |