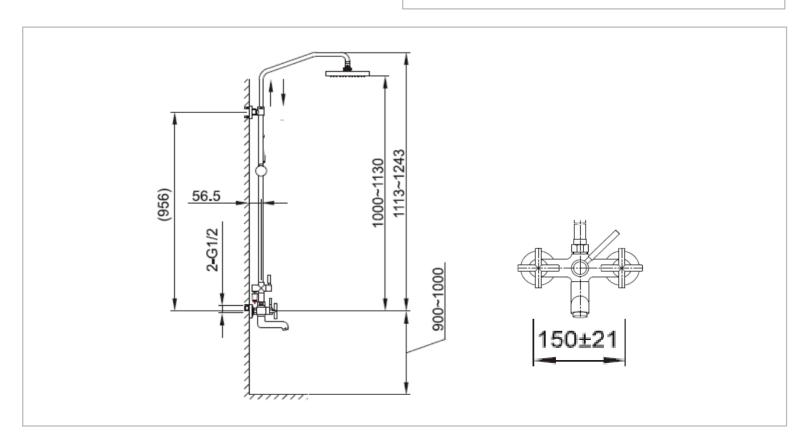

Brand: CAE, China

Name: AMANDA VICTORIA Wall mounted

shower pipe with hand & overhead

shower

Item Code: 03.2420C

Color / Finish: Chrome Plated

Dimensions: (See data drawing below for

dimensions)

 $All\ information\ is\ for\ reference\ only.\ Installation\ shall\ always\ be\ based\ on\ the\ specs\ provided\ with\ actual\ delivered\ items.$