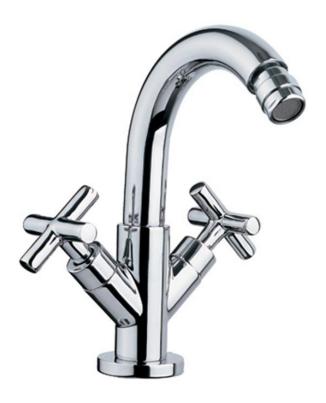

Brand: CAE, China

AMANDA VICTORIA Bidet mixer Name:

Item Code: 03.4405C

Designer:

Color / Finish: Chrome Plated Dimensions: 223 mm Height

150 mm Spout Projection

## Product info:

2-handle single hole Bidet mixer

Without pop-up

Normal spray

Flow rate: 10.7lpm at 3 bars (45 psi)

Flow pressure: 0.3Mpa