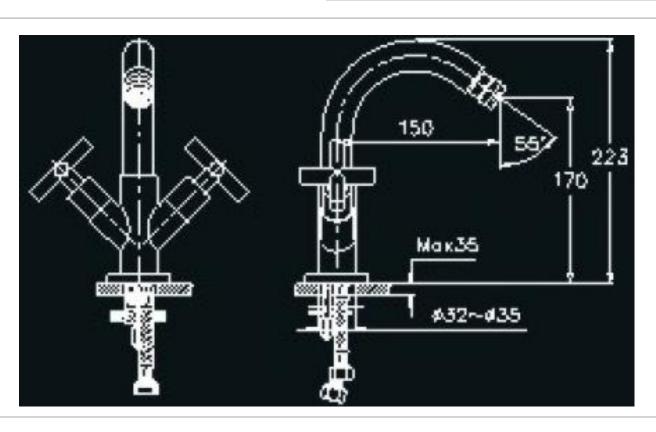

Brand: CAE, China

AMANDA VICTORIA Bidet mixer Name:

Item Code: 03.4405C

Designer:

Color / Finish: Chrome Plated Dimensions: 223 mm Height

150 mm Spout Projection