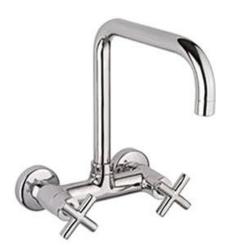

| Brand :                                       | CAE, China                          |
|-----------------------------------------------|-------------------------------------|
| Name :                                        | VICTORIA Wall mounted kitchen mixer |
| Item Code :                                   | 03.3615C                            |
| Color / Finish:                               | Chrome Polished                     |
| Dimensions :                                  | 210 x 248.5mm                       |
| Product info:<br>• Wall mounted kitchen mixer |                                     |