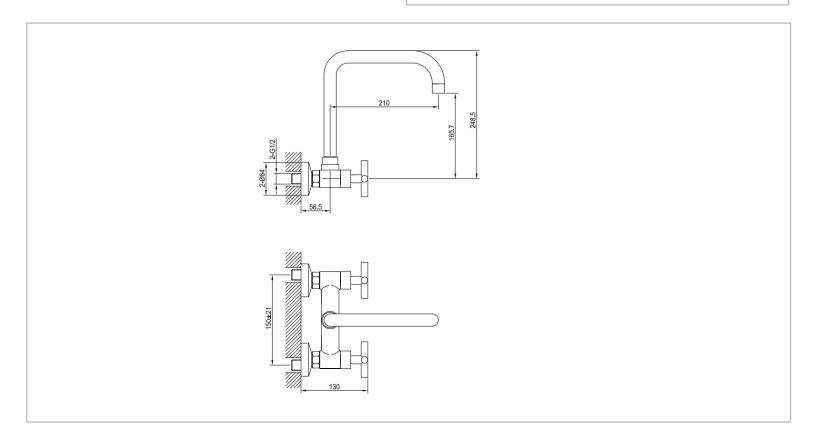

| Brand :                                       | CAE, China                          |
|-----------------------------------------------|-------------------------------------|
| Name :                                        | VICTORIA Wall mounted kitchen mixer |
| Item Code :                                   | 03.3615C                            |
| Color / Finish:                               | Chrome Polished                     |
| Dimensions :                                  | 210 x 248.5mm                       |
| Product info:<br>• Wall mounted kitchen mixer |                                     |