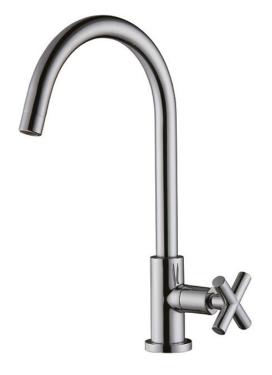

Brand: CAE, China

Name: AMANDA, Single hole sink tap, cold or

pre-mixed water

Item Code: 03.3512C

Color / Finish: Chrome Plated Dimensions: 343 mm height

188 mm spout projection