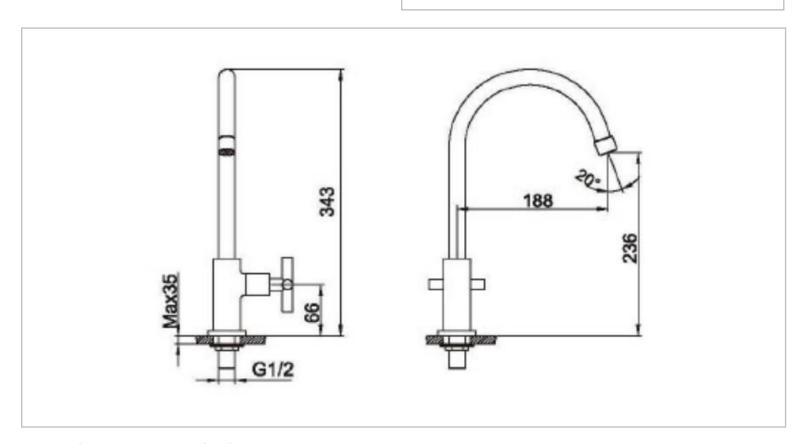

Brand: CAE, China

Name: AMANDA, Single hole sink tap, cold or

pre-mixed water

Item Code: 03.3512C

Color / Finish: Chrome Plated Dimensions: 343 mm height

188 mm spout projection