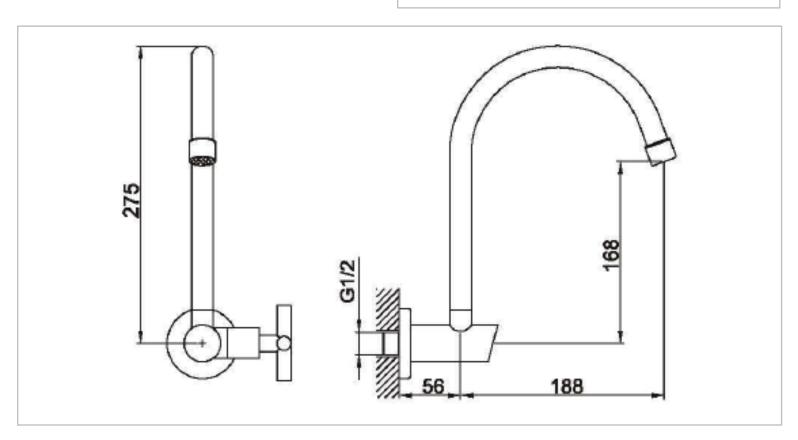

Brand: CAE, China

Name: VICTORIA Wall-mounted tap

Item Code: 03.3346C

Designer:

Color / Finish: Chrome Plated Dimensions: 275 mm height

188 mm spout projection