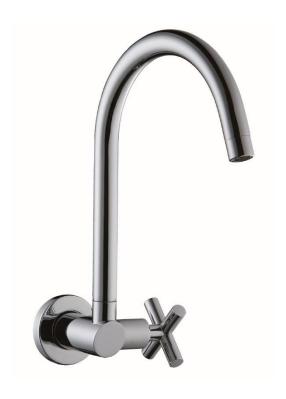

Brand: CAE, China

Name: VICTORIA Wall-mounted tap

Item Code: 03.3346C

Designer:

Color / Finish: Chrome Plated Dimensions: 275 mm height

188 mm spout projection

## Product info:

Wall-mounted basin tap ½" for cold water only

Without pop-up

Normal spray

Flow rate: 10.7 lpm at 3 bars (45 psi)

Flow pressure: 0.3Mpa