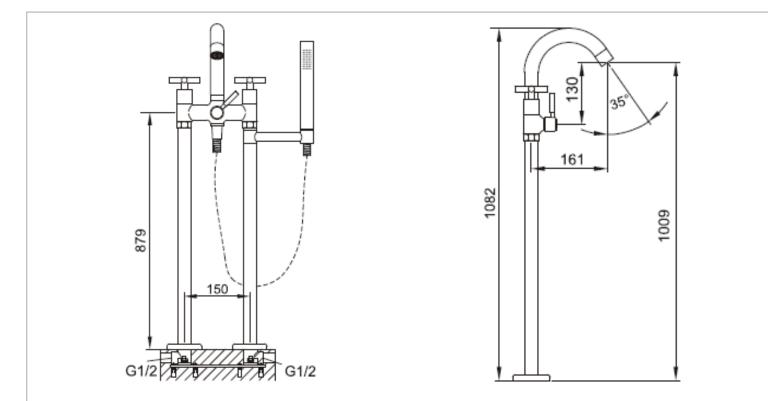

| C |  | Ε |
|---|--|---|
|---|--|---|

| Brand :<br>Name :<br>Item Code :                                                                                                                                                  | CAE, China<br>AMANDA VICTORIA Floor mounted<br>bathtub mixer with hand shower<br>03.2576C |  |
|-----------------------------------------------------------------------------------------------------------------------------------------------------------------------------------|-------------------------------------------------------------------------------------------|--|
| Designer:<br>Color / Finish:<br>Dimensions :                                                                                                                                      | Chrome Plated<br>1082 mm Height<br>161 mm Spout Projection                                |  |
| <ul> <li>Product info:</li> <li>Floor-mounted 2-handle bathtub mixer with hand shower set, with:</li> <li>Normal Spray</li> <li>Flow rate: 15.7 lpm at 3 bars (45 psi)</li> </ul> |                                                                                           |  |