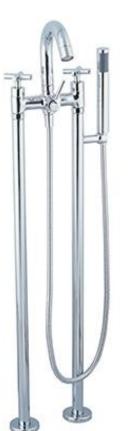

| C |  | Ε |
|---|--|---|
|---|--|---|

| Brand :<br>Name :<br>Item Code :                                                                                                                                                  | CAE, China<br>AMANDA VICTORIA Floor mounted<br>bathtub mixer with hand shower<br>03.2576C |  |
|-----------------------------------------------------------------------------------------------------------------------------------------------------------------------------------|-------------------------------------------------------------------------------------------|--|
| Designer:<br>Color / Finish:<br>Dimensions :                                                                                                                                      | Chrome Plated<br>1082 mm Height<br>161 mm Spout Projection                                |  |
| <ul> <li>Product info:</li> <li>Floor-mounted 2-handle bathtub mixer with hand shower set, with:</li> <li>Normal Spray</li> <li>Flow rate: 15.7 lpm at 3 bars (45 psi)</li> </ul> |                                                                                           |  |