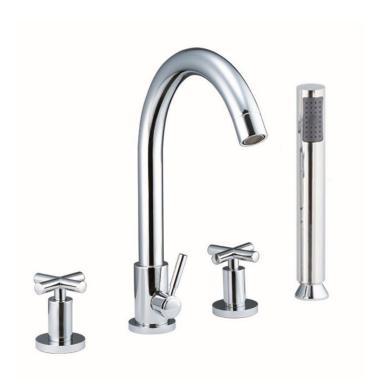

Brand: CAE, China

Name: AMANDA VICTORIA 4 Hole bathtub

mixer

Item Code: 03.2503C

Designer:

Color / Finish: **Chrome Plated** Dimensions: 345 mm Height

231 mm Spout Projection

## Product info:

- 4-hole bathtub mixer
- With extractable hand shower
- With normal spray
- Flow rate: 23.7 lpm at 3 bars (45 psi)
- Flow pressure: 0.3Mpa