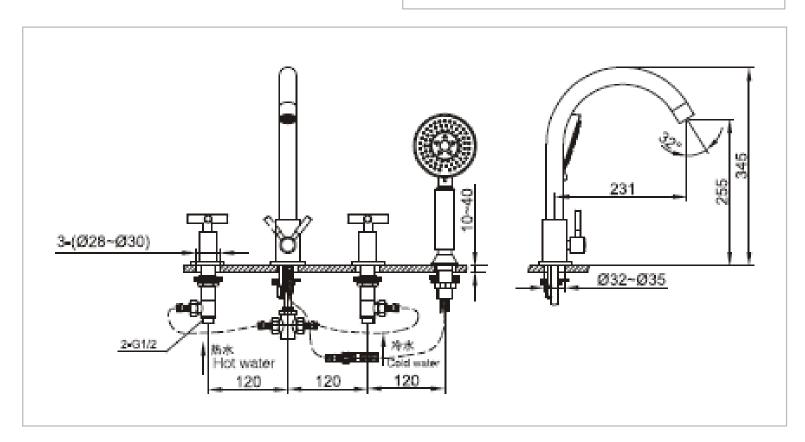

Brand: CAE, China

Name: AMANDA VICTORIA 4 Hole bathtub

mixer

Item Code: 03.2503C

Designer:

Color / Finish: **Chrome Plated** Dimensions: 345 mm Height

231 mm Spout Projection

## Add-ons:

- 2x angle valve ½"x½" (no nuts)
- 2x flexible supply hose ½"x½" x/cm

Flushing of pipe must be done before fittings are installed. Failure to do so voids the warranty. Follow cleaning instructions and avoid using any harmful chemicals.