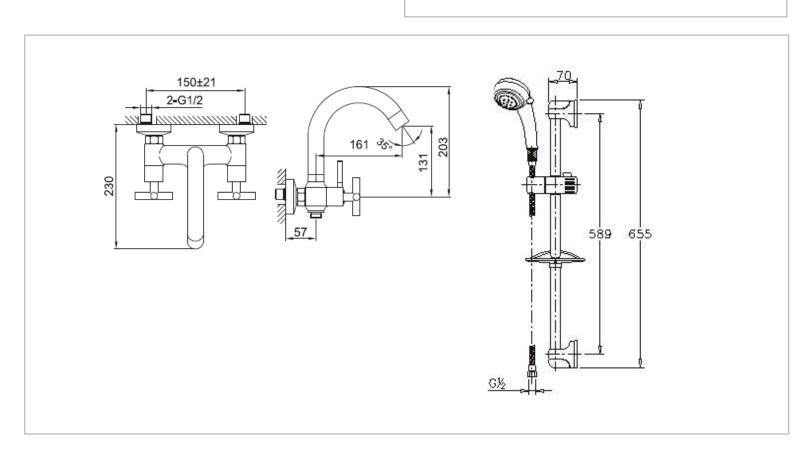

Brand: CAE, China

Name: AMANDA VICTORIA Exposed

bath/shower mixer with H87902C bar

set

Item Code: 03.2405C

Designer:

Color / Finish: Chrome Plated Dimensions: 203 mm Height

161 mm Spout Projection

## Product info:

Exposed 2-handle bath/shower mixer

With hand shower bar set (H87902C)

**Normal Spray** 

Automatic diverter

Flow rate: 23.7 lpm at 3 bars (45 psi)

Flow pressure: 0.3Mpa

Flushing of pipe must be done before fittings are installed. Failure to do so voids the warranty. Follow cleaning instructions and avoid using any harmful chemicals.