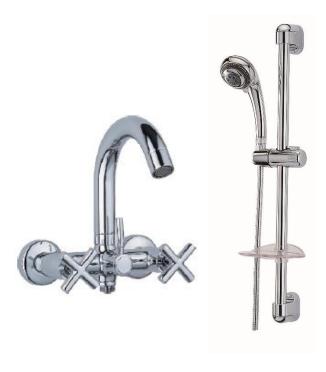

Brand: CAE, China

Name: AMANDA VICTORIA Exposed

bath/shower mixer with H87902C bar

set

Item Code: 03.2405C

Designer:

Color / Finish: Chrome Plated Dimensions: 203 mm Height

161 mm Spout Projection

## Product info:

Exposed 2-handle bath/shower mixer

With hand shower bar set (H87902C)

**Normal Spray** 

Automatic diverter

Flow rate: 23.7 lpm at 3 bars (45 psi)

Flow pressure: 0.3Mpa

Flushing of pipe must be done before fittings are installed. Failure to do so voids the warranty. Follow cleaning instructions and avoid using any harmful chemicals.