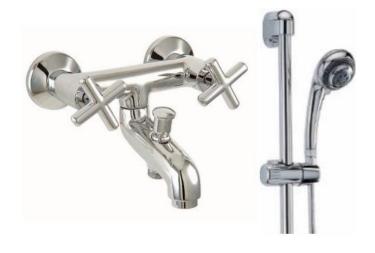

Brand: CAE, China

Name: AMANDA VICTORIA Exposed

bath/shower mixer with H87902C bar

set

Item Code: 03.2045C

Designer:

Color / Finish: Chrome Plated

Dimensions: 161 mm Spout Projection

## Product info:

Exposed 2-handle bath/shower mixer

With H87902C hand shower wall bar set

• Flow pressure: 1~5 bar (15~70 psi)

Flushing of pipe must be done before fittings are installed. Failure to do so voids the warranty. Follow cleaning instructions and avoid using any harmful chemicals.