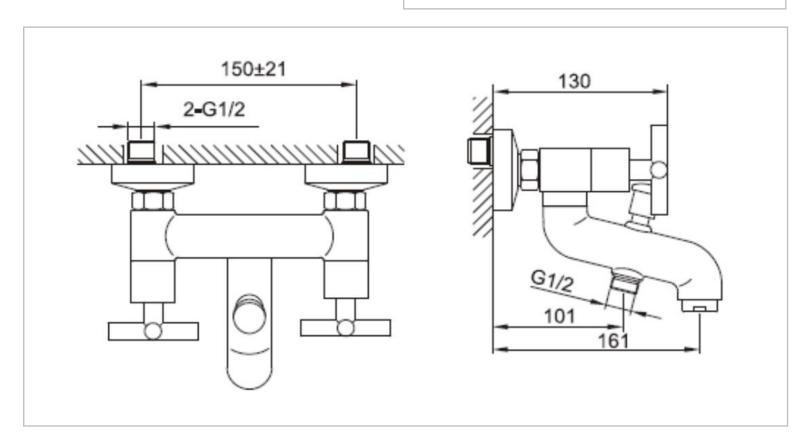

Brand: CAE, China

Name: AMANDA VICTORIA Exposed

bath/shower mixer with H87902C bar

set

Item Code: 03.2045C

Designer:

Color / Finish: Chrome Plated

Dimensions: 161 mm Spout Projection

## Product info:

Exposed 2-handle bath/shower mixer

With H87902C hand shower wall bar set

• Flow pressure: 1~5 bar (15~70 psi)

Flushing of pipe must be done before fittings are installed. Failure to do so voids the warranty. Follow cleaning instructions and avoid using any harmful chemicals.