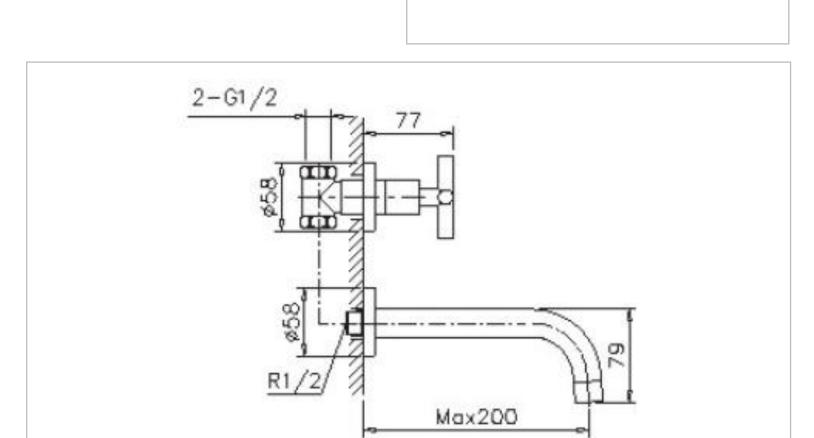

Brand: CAE, China

Name: AMANDA VICTORIA Wall-mounted

basin tap cold water only

Item Code: 03.1526C

Designer:

Color / Finish: Chrome Plated

Dimensions: 200 mm Spout Projection