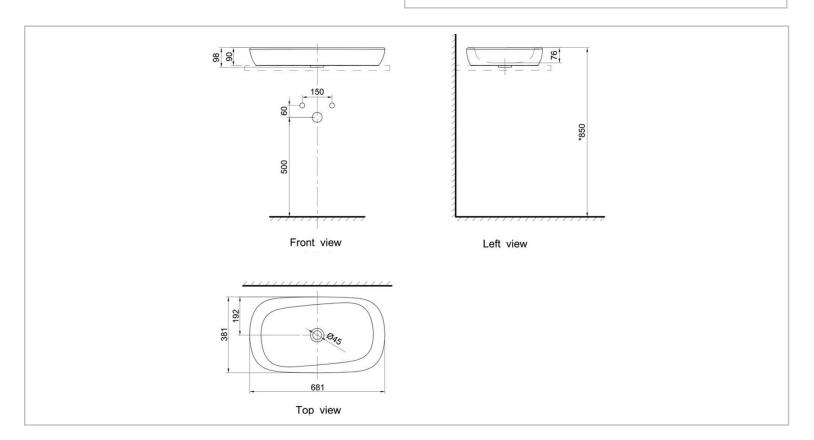

Brand: AXENT, Switzerland/China

Name: TODAY E Countertop basin without

overflow

Item Code: L162-1101-M2

Designer:

Color / Finish: White

Dimensions: 681 x 381 x 98 mm

Countertop basin