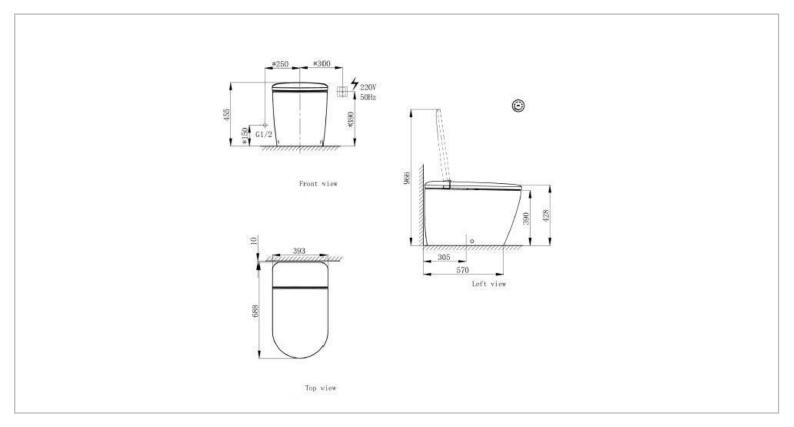

## AXENT

| Brand :                         | AXENT, Switzerland/China                           |
|---------------------------------|----------------------------------------------------|
| Name :                          | META Intelligent Toilet                            |
| Item Code :<br>Designer :       | E360-0332-M1<br>Mattheo Thun and Antonio Rodriguez |
| Color / Finish:<br>Dimensions : | White<br>800 x 486 x 547 mm                        |

Product info:

- Intelligent Toilet 220V/50 HZ
- Wave Sensor (Male Urination)
- Mobile App, Dual infinity Flush
- UV wand Sterilization

Flushing of pipe must be done before fittings are installed. Failure to do so voids the warranty.