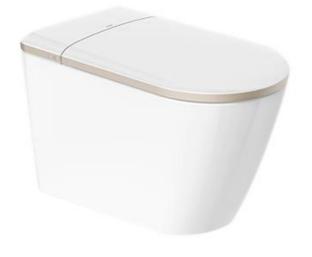

## AXENT

| Brand :                         | AXENT, Switzerland/China                           |
|---------------------------------|----------------------------------------------------|
| Name :                          | META Intelligent Toilet                            |
| Item Code :<br>Designer :       | E360-0332-M1<br>Mattheo Thun and Antonio Rodriguez |
| Color / Finish:<br>Dimensions : | White<br>800 x 486 x 547 mm                        |

Product info:

- Intelligent Toilet 220V/50 HZ
- Wave Sensor (Male Urination)
- Mobile App, Dual infinity Flush
- UV wand Sterilization

Flushing of pipe must be done before fittings are installed. Failure to do so voids the warranty.