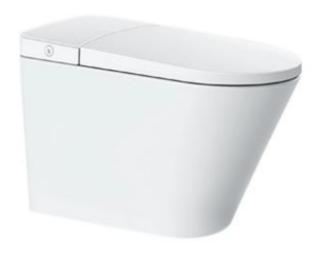

Brand : AXENT, Switzerland/China Name : PRIMO Intelligent Toilet

Item Code: E331-0331H

Designer:

Color / Finish: White

Dimensions: 735 x 386 x 495 mm

• Intelligent Toilet 220-240V/50-60 HZ

• Flushes even during brownout