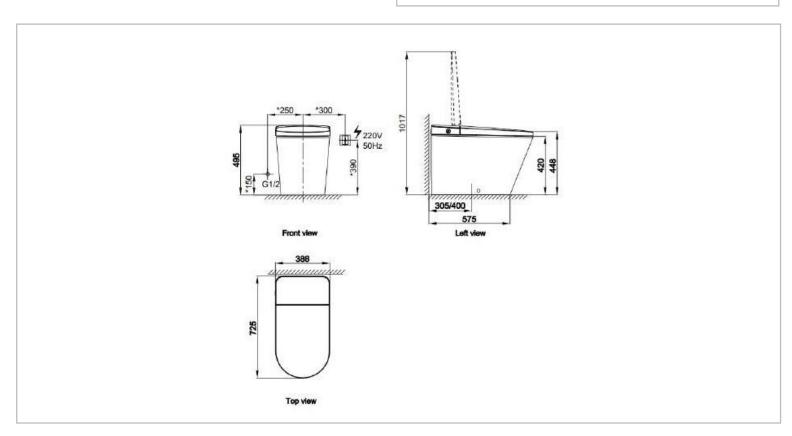

Brand : AXENT, Switzerland/China Name : PRIMO Intelligent Toilet

Item Code: E331-0331H

Designer:

Color / Finish: White

Dimensions: 735 x 386 x 495 mm

• Intelligent Toilet 220-240V/50-60 HZ

• Flushes even during brownout