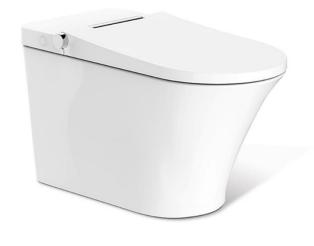

Brand : AXENT, Switzerland/China

Name: AXENT 1C PLUS Intelligent Toilet

Item Code : E322-0231H-P2

Designer:

Color / Finish: White

Dimensions: 820 x 490 x 585 mm

Intelligent 1-Pc Toilet set 220V/50-60Hz, roughing in 305 mm

· With remote control for:

Instant heating, Rear / front wash pulsating & oscillating, anti-microbial seat and nozzle, seat heating & warm air dryer, adjustable water, seat and air temperature, self cleaning nozzles, deororizer, night light, auto flush 4.8 lpf, auto open, self closing seat and cover, power saving, over pressure protection, fault alarm, waste connector & gasket