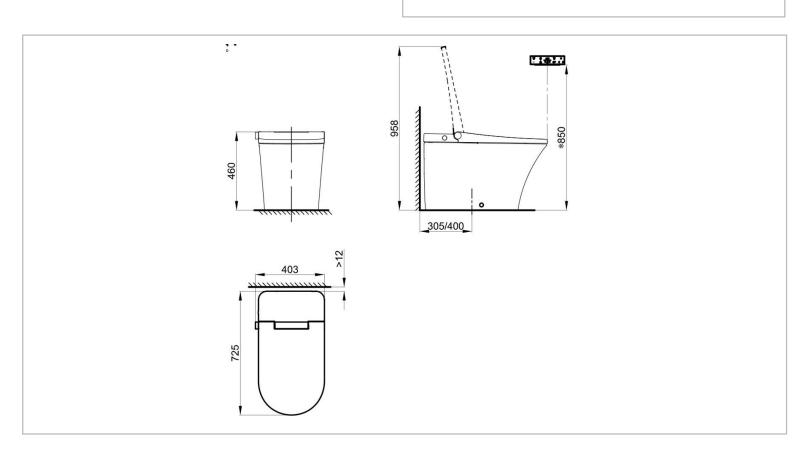

Brand : AXENT, Switzerland/China

Name: AXENT 1C PLUS Intelligent Toilet

Item Code : E322-0231H-P2

Designer:

Color / Finish: White

Dimensions: 820 x 490 x 585 mm

Intelligent 1-Pc Toilet set 220V/50-60Hz, roughing in 305 mm