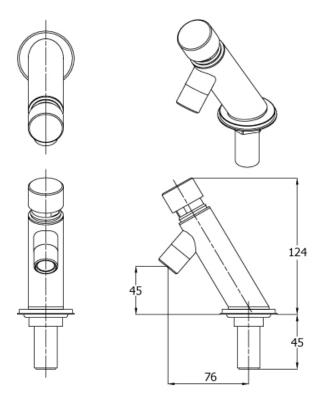

## **SPECIFICATION SHEET - fittings**

| BRAND:                         | VRH                                                                                                                     | Product Photo: |
|--------------------------------|-------------------------------------------------------------------------------------------------------------------------|----------------|
| ORIGIN:                        | Thailand                                                                                                                |                |
| SERIES:                        | PASSO                                                                                                                   |                |
| PRODUCT<br>DESCRIPTION:        | Self-closing basin pillar tap, cold or premixed water Flow rate: 7 lpm at 3 bar Flow pressure; 1~3 bar                  |                |
| MODEL No.                      | R5000S2                                                                                                                 | //             |
| FINISH/COLOUR:                 | 304 Stainless steel                                                                                                     |                |
| DIMENSIONS:                    | 124mm height<br>76mm spout projection                                                                                   | 4              |
| OPTIONAL<br>MATCHING<br>PARTS: | 1x angle valve ½"x½" (no nuts) 1x flexible supply hose ½"x½" x?cm 1x basin waste strainer or pop-up 1x basin waste trap |                |