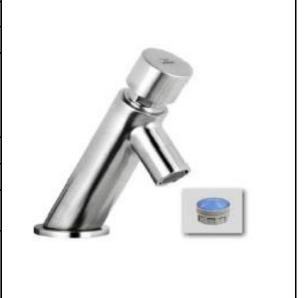

## **SPECIFICATION SHEET - fittings**

| BRAND:                         | VRH                                                                                                                     | Product Photo: |
|--------------------------------|-------------------------------------------------------------------------------------------------------------------------|----------------|
| ORIGIN:                        | Thailand                                                                                                                |                |
| SERIES:                        | PASSO                                                                                                                   |                |
| PRODUCT<br>DESCRIPTION:        | Self-closing basin pillar tap, cold or premixed water Flow rate: 7 lpm at 3 bar Flow pressure; 1~3 bar                  |                |
| MODEL No.                      | R5000S2                                                                                                                 | //             |
| FINISH/COLOUR:                 | 304 Stainless steel                                                                                                     |                |
| DIMENSIONS:                    | 124mm height<br>76mm spout projection                                                                                   | 4              |
| OPTIONAL<br>MATCHING<br>PARTS: | 1x angle valve ½"x½" (no nuts) 1x flexible supply hose ½"x½" x?cm 1x basin waste strainer or pop-up 1x basin waste trap |                |