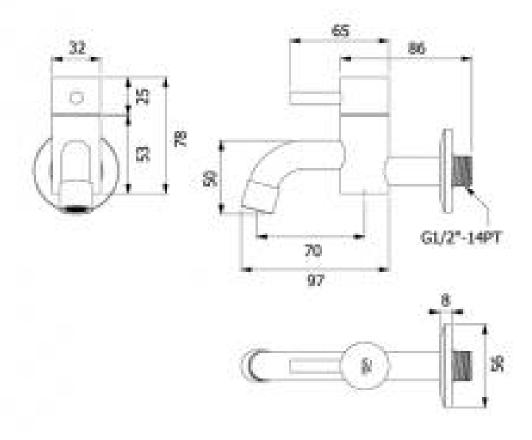

## **SPECIFICATION SHEET - fittings**

| BRAND:                         | VRH                   | Product Photo: |
|--------------------------------|-----------------------|----------------|
| ORIGIN:                        | Thailand              | •              |
| SERIES:                        | POCKET                |                |
| PRODUCT<br>DESCRIPTION:        | Wall bib tap 1/2"     |                |
| MODEL No.                      | B7120G1               |                |
| FINISH/COLOUR:                 | 304 Stainless steel   |                |
| DIMENSIONS:                    | 70mm spout projection | 111            |
| OPTIONAL<br>MATCHING<br>PARTS: |                       | T D            |