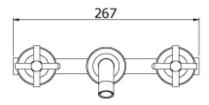

## **SPECIFICATION SHEET - fittings**

| BRAND:                         | VRH                                                   | Product Photo: |
|--------------------------------|-------------------------------------------------------|----------------|
| ORIGIN:                        | Thailand                                              |                |
| SERIES:                        | <b>SMOOTH</b>                                         |                |
|                                | Wall mounted 2-handle basin mixer                     |                |
| PRODUCT<br>DESCRIPTION:        |                                                       |                |
| MODEL No.                      | B2122D2                                               |                |
| FINISH/COLOUR:                 | 304 Stainless steel                                   | ]              |
| DIMENSIONS:                    | 130mm length, 267mm width                             |                |
| OPTIONAL<br>MATCHING<br>PARTS: | 1x basin waste strainer or pop-up 1x basin waste trap |                |