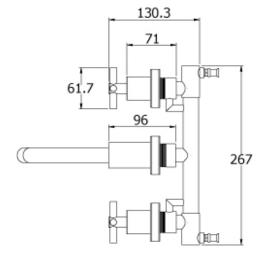

## **SPECIFICATION SHEET - fittings**

| BRAND:                         | VRH                                                   | Product Photo: |
|--------------------------------|-------------------------------------------------------|----------------|
| ORIGIN:                        | Thailand                                              |                |
| SERIES:                        | <b>SMOOTH</b>                                         |                |
|                                | Wall mounted 2-handle basin mixer                     |                |
| PRODUCT<br>DESCRIPTION:        |                                                       |                |
| MODEL No.                      | B2122D2                                               |                |
| FINISH/COLOUR:                 | 304 Stainless steel                                   | ]              |
| DIMENSIONS:                    | 130mm length, 267mm width                             |                |
| OPTIONAL<br>MATCHING<br>PARTS: | 1x basin waste strainer or pop-up 1x basin waste trap |                |