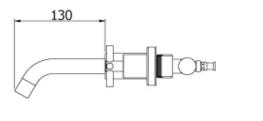

## **SPECIFICATION SHEET - fittings**

| BRAND:                         | VRH                                                   | Product Photo: |
|--------------------------------|-------------------------------------------------------|----------------|
| ORIGIN:                        | Thailand                                              |                |
| SERIES:                        | <b>SMOOTH</b>                                         |                |
|                                | Wall mounted 2-handle basin mixer                     |                |
| PRODUCT<br>DESCRIPTION:        |                                                       |                |
| MODEL No.                      | B2122D2                                               |                |
| FINISH/COLOUR:                 | 304 Stainless steel                                   | ]              |
| DIMENSIONS:                    | 130mm length, 267mm width                             |                |
| OPTIONAL<br>MATCHING<br>PARTS: | 1x basin waste strainer or pop-up 1x basin waste trap |                |