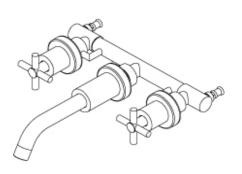

## **SPECIFICATION SHEET - fittings**

| BRAND:                         | VRH                                                   | Product Photo: |
|--------------------------------|-------------------------------------------------------|----------------|
| ORIGIN:                        | Thailand                                              |                |
| SERIES:                        | <b>SMOOTH</b>                                         |                |
|                                | Wall mounted 2-handle basin mixer                     |                |
| PRODUCT<br>DESCRIPTION:        |                                                       |                |
| MODEL No.                      | B2122D2                                               |                |
| FINISH/COLOUR:                 | 304 Stainless steel                                   | ]              |
| DIMENSIONS:                    | 130mm length, 267mm width                             |                |
| OPTIONAL<br>MATCHING<br>PARTS: | 1x basin waste strainer or pop-up 1x basin waste trap |                |