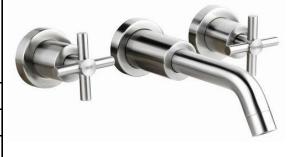

## **SPECIFICATION SHEET - fittings**

| BRAND:                         | VRH                                                   | Product Photo: |
|--------------------------------|-------------------------------------------------------|----------------|
| ORIGIN:                        | Thailand                                              |                |
| SERIES:                        | <b>SMOOTH</b>                                         |                |
|                                | Wall mounted 2-handle basin mixer                     |                |
| PRODUCT<br>DESCRIPTION:        |                                                       |                |
| MODEL No.                      | B2122D2                                               |                |
| FINISH/COLOUR:                 | 304 Stainless steel                                   | ]              |
| DIMENSIONS:                    | 130mm length, 267mm width                             |                |
| OPTIONAL<br>MATCHING<br>PARTS: | 1x basin waste strainer or pop-up 1x basin waste trap |                |