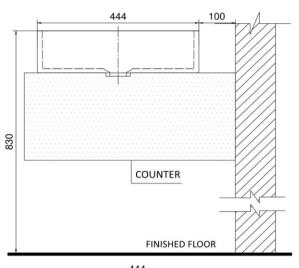

## **SPECIFICATION SHEET - sanitarywares**

**Product Photo:** 

| BRAND:                         | <b>W</b> VIGLACERA                                           |
|--------------------------------|--------------------------------------------------------------|
| ORIGIN:                        | Vietnam                                                      |
| SERIES:                        | VESSEL TYPE VANITY BASINS                                    |
| PRODUCT<br>DESCRIPTION:        | Table top wash basin with overflow Ø444mm, with NANO coating |
| MODEL No.                      | V11                                                          |
| FINISH/COLOUR:                 | White                                                        |
| DIMENSIONS:                    | 444 x 444 x 120mm                                            |
| OPTIONAL<br>MATCHING<br>PARTS: |                                                              |

All information is for reference only, installation shall always be based on the actual product delivered.