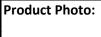

## **SPECIFICATION SHEET - kitchen sinks**

| BRAND:                   | Primy                                                                                                                                              |
|--------------------------|----------------------------------------------------------------------------------------------------------------------------------------------------|
| ORIGIN:                  | China                                                                                                                                              |
| SERIES:                  | Standard Sinks                                                                                                                                     |
| PRODUCT<br>DESCRIPTION:  | Stainless steel #304 1B 1DB RH inset sink with overflow, 0.8mm thickness, with: bowl size: 450x400mm center tap hole A3A Waste basket strainer 3½" |
| MODEL No.                | 1059SR                                                                                                                                             |
| FINISH/COLOUR:           | Brushed Finish                                                                                                                                     |
| DIMENSIONS:              | Overall (l x w x h): 860 x 500 x 210mm                                                                                                             |
| OPTIONAL MATCHING PARTS: | PA Single sink bottle trap 1½"                                                                                                                     |