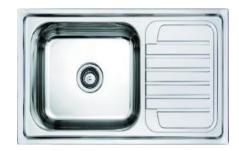

## **SPECIFICATION SHEET - kitchen sinks**

| BRAND:                   | Primy                                                                                                                                              |
|--------------------------|----------------------------------------------------------------------------------------------------------------------------------------------------|
| ORIGIN:                  | China                                                                                                                                              |
| SERIES:                  | Standard Sinks                                                                                                                                     |
| PRODUCT<br>DESCRIPTION:  | Stainless steel #304 1B 1DB RH inset sink with overflow, 0.8mm thickness, with: bowl size: 450x400mm center tap hole A3A Waste basket strainer 3½" |
| MODEL No.                | 1059SR                                                                                                                                             |
| FINISH/COLOUR:           | Brushed Finish                                                                                                                                     |
| DIMENSIONS:              | Overall (l x w x h): 860 x 500 x 210mm                                                                                                             |
| OPTIONAL MATCHING PARTS: | PA Single sink bottle trap 1½"                                                                                                                     |