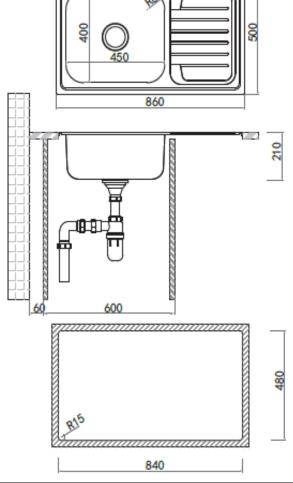

## **SPECIFICATION SHEET - kitchen sinks**

| BRAND:                   | Primy                                                                                                                                              |
|--------------------------|----------------------------------------------------------------------------------------------------------------------------------------------------|
| ORIGIN:                  | China                                                                                                                                              |
| SERIES:                  | Standard Sinks                                                                                                                                     |
| PRODUCT<br>DESCRIPTION:  | Stainless steel #304 1B 1DB LH inset sink with overflow, 0.8mm thickness, with: bowl size: 450x400mm center tap hole A3A Waste basket strainer 3½" |
| MODEL No.                | 1059SL                                                                                                                                             |
| FINISH/COLOUR:           | Brushed Finish                                                                                                                                     |
| DIMENSIONS:              | Overall (l x w x h): 860 x 500 x 210mm                                                                                                             |
| OPTIONAL MATCHING PARTS: | PA Single sink bottle trap 1½"                                                                                                                     |