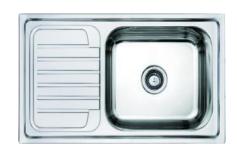

## **SPECIFICATION SHEET - kitchen sinks**

| BRAND:                   | Primy                                                                                                                                              |
|--------------------------|----------------------------------------------------------------------------------------------------------------------------------------------------|
| ORIGIN:                  | China                                                                                                                                              |
| SERIES:                  | Standard Sinks                                                                                                                                     |
| PRODUCT<br>DESCRIPTION:  | Stainless steel #304 1B 1DB LH inset sink with overflow, 0.8mm thickness, with: bowl size: 450x400mm center tap hole A3A Waste basket strainer 3½" |
| MODEL No.                | 1059SL                                                                                                                                             |
| FINISH/COLOUR:           | Brushed Finish                                                                                                                                     |
| DIMENSIONS:              | Overall (l x w x h): 860 x 500 x 210mm                                                                                                             |
| OPTIONAL MATCHING PARTS: | PA Single sink bottle trap 1½"                                                                                                                     |