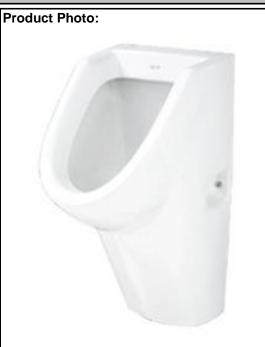

## **SPECIFICATION SHEET - sanitarywares**

| BRAND:                         | nahm                                                                |
|--------------------------------|---------------------------------------------------------------------|
| ORIGIN:                        | THAILAND                                                            |
| SERIES:                        | NUR                                                                 |
| PRODUCT<br>DESCRIPTION:        | <b>Urinal</b> back inlet, with horizontal siphon and 7.7039BT inlet |
| MODEL No.                      | NM.7731                                                             |
| FINISH/COLOUR:                 | WHITE                                                               |
| DIMENSIONS:                    | 295 x345 x 575mm                                                    |
| OPTIONAL<br>MATCHING<br>PARTS: | urinal flush (concealed)                                            |