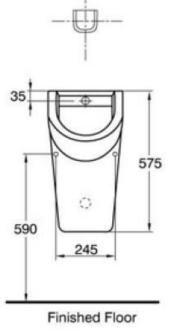

## **SPECIFICATION SHEET - sanitarywares**

| BRAND:                         | nahm                                                                |
|--------------------------------|---------------------------------------------------------------------|
| ORIGIN:                        | THAILAND                                                            |
| SERIES:                        | NUR                                                                 |
| PRODUCT<br>DESCRIPTION:        | <b>Urinal</b> back inlet, with horizontal siphon and 7.7039BT inlet |
| MODEL No.                      | NM.7731                                                             |
| FINISH/COLOUR:                 | WHITE                                                               |
| DIMENSIONS:                    | 295 x345 x 575mm                                                    |
| OPTIONAL<br>MATCHING<br>PARTS: | urinal flush (concealed)                                            |