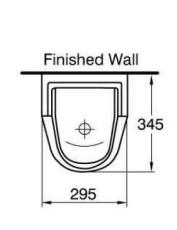

## **SPECIFICATION SHEET - sanitarywares**

| BRAND:                         | nahm                                                                |
|--------------------------------|---------------------------------------------------------------------|
| ORIGIN:                        | THAILAND                                                            |
| SERIES:                        | NUR                                                                 |
| PRODUCT<br>DESCRIPTION:        | <b>Urinal</b> back inlet, with horizontal siphon and 7.7039BT inlet |
| MODEL No.                      | NM.7731                                                             |
| FINISH/COLOUR:                 | WHITE                                                               |
| DIMENSIONS:                    | 295 x345 x 575mm                                                    |
| OPTIONAL<br>MATCHING<br>PARTS: | urinal flush (concealed)                                            |