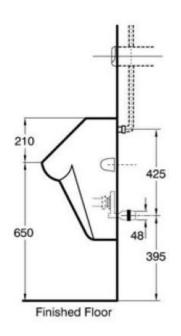

## **SPECIFICATION SHEET - sanitarywares**

| BRAND:                         | nahm                                                                |
|--------------------------------|---------------------------------------------------------------------|
| ORIGIN:                        | THAILAND                                                            |
| SERIES:                        | NUR                                                                 |
| PRODUCT<br>DESCRIPTION:        | <b>Urinal</b> back inlet, with horizontal siphon and 7.7039BT inlet |
| MODEL No.                      | NM.7731                                                             |
| FINISH/COLOUR:                 | WHITE                                                               |
| DIMENSIONS:                    | 295 x345 x 575mm                                                    |
| OPTIONAL<br>MATCHING<br>PARTS: | urinal flush (concealed)                                            |