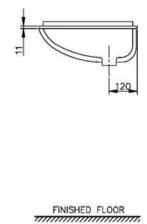

## **SPECIFICATION SHEET - sanitarywares**

**Product Photo:** 

| BRAND:                         | nahm                                                                                                         |
|--------------------------------|--------------------------------------------------------------------------------------------------------------|
| ORIGIN:                        | THAILAND                                                                                                     |
| SERIES:                        | OVAL                                                                                                         |
| PRODUCT<br>DESCRIPTION:        | Undercounter washbasin, with: no tap hole,                                                                   |
| MODEL No.                      | NM.5053                                                                                                      |
| FINISH/COLOUR:                 | WHITE                                                                                                        |
| DIMENSIONS:                    | 555 x 420 x 200mm                                                                                            |
| OPTIONAL<br>MATCHING<br>PARTS: | mixer/faucet<br>angle valve(s)<br>flexible supply hose(s)<br>waste strainer<br>trap with wall tube min.350mm |