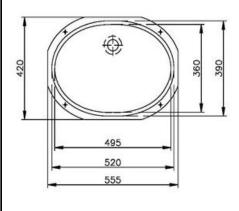

## **SPECIFICATION SHEET - sanitarywares**

**Product Photo:** 

| BRAND:                         | nahm                                                                                                         |
|--------------------------------|--------------------------------------------------------------------------------------------------------------|
| ORIGIN:                        | THAILAND                                                                                                     |
| SERIES:                        | OVAL                                                                                                         |
| PRODUCT<br>DESCRIPTION:        | Undercounter washbasin, with: no tap hole,                                                                   |
| MODEL No.                      | NM.5053                                                                                                      |
| FINISH/COLOUR:                 | WHITE                                                                                                        |
| DIMENSIONS:                    | 555 x 420 x 200mm                                                                                            |
| OPTIONAL<br>MATCHING<br>PARTS: | mixer/faucet<br>angle valve(s)<br>flexible supply hose(s)<br>waste strainer<br>trap with wall tube min.350mm |