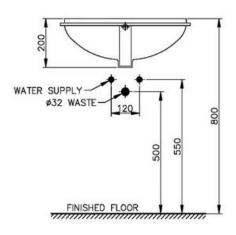

## **SPECIFICATION SHEET - sanitarywares**

**Product Photo:** 

| BRAND:                         | nahm                                                                                                         |
|--------------------------------|--------------------------------------------------------------------------------------------------------------|
| ORIGIN:                        | THAILAND                                                                                                     |
| SERIES:                        | OVAL                                                                                                         |
| PRODUCT<br>DESCRIPTION:        | Undercounter washbasin, with: no tap hole,                                                                   |
| MODEL No.                      | NM.5053                                                                                                      |
| FINISH/COLOUR:                 | WHITE                                                                                                        |
| DIMENSIONS:                    | 555 x 420 x 200mm                                                                                            |
| OPTIONAL<br>MATCHING<br>PARTS: | mixer/faucet<br>angle valve(s)<br>flexible supply hose(s)<br>waste strainer<br>trap with wall tube min.350mm |