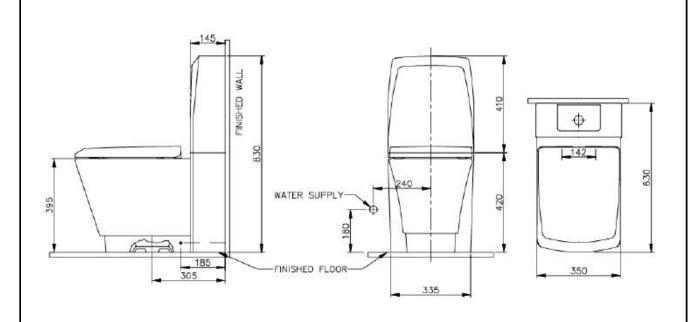

## **SPECIFICATION SHEET - sanitarywares**

| BRAND:                         | nahm                                                                                                                                                                                                                                                               |
|--------------------------------|--------------------------------------------------------------------------------------------------------------------------------------------------------------------------------------------------------------------------------------------------------------------|
| ORIGIN:                        | THAILAND                                                                                                                                                                                                                                                           |
| SERIES:                        | NOW                                                                                                                                                                                                                                                                |
| PRODUCT<br>DESCRIPTION:        | Closed-coupled washdown toilet set, with:  • washdown S-trap roughing in 305mm  • top button flush 3/6 lpf  • soft-close seat and cover  • min.operating pressure 1-5 bar  (15-70 psi)  • flexible supply hose ½" x ½" x 300 mm  • angle valve ½" x ½"  • wax seal |
| MODEL No.                      | NM.2830-830                                                                                                                                                                                                                                                        |
| FINISH/COLOUR:                 | WHITE                                                                                                                                                                                                                                                              |
| DIMENSIONS:                    | 335W x 630D x830H mm                                                                                                                                                                                                                                               |
| OPTIONAL<br>MATCHING<br>PARTS: | • angle valve ½" x ½"<br>• floor flange                                                                                                                                                                                                                            |