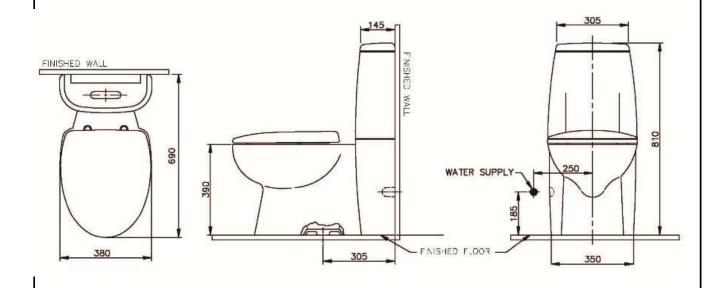

## **SPECIFICATION SHEET - sanitarywares**

| BRAND:                         | nahm                                                                                                                                                                                                                                                               | Product Photo: |
|--------------------------------|--------------------------------------------------------------------------------------------------------------------------------------------------------------------------------------------------------------------------------------------------------------------|----------------|
| ORIGIN:                        | THAILAND                                                                                                                                                                                                                                                           |                |
| SERIES:                        | NIAN                                                                                                                                                                                                                                                               |                |
| PRODUCT<br>DESCRIPTION:        | Closed-coupled elongated washdown toilet set, with:  • S-trap roughing in 305mm  • top button flush 3/6 lpf  • sof-close seat and cover  • min.operating pressure 1-5 bar  (15-70 psi)  • flexible supply hose ½" x ½" x 300 mm  • angle valve ½" x ½"  • wax seal |                |
| MODEL No.                      | NM.2680-680D                                                                                                                                                                                                                                                       |                |
| FINISH/COLOUR:                 | WHITE                                                                                                                                                                                                                                                              |                |
| DIMENSIONS:                    | 305W x 690D x 810H mm                                                                                                                                                                                                                                              |                |
| OPTIONAL<br>MATCHING<br>PARTS: |                                                                                                                                                                                                                                                                    |                |