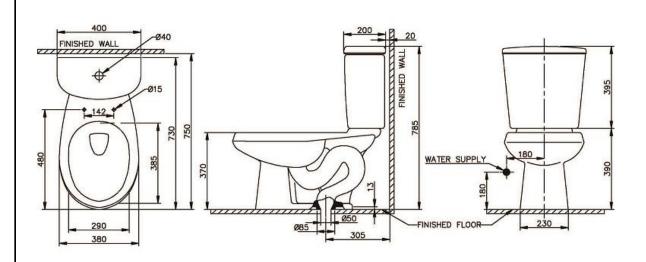

## **SPECIFICATION SHEET - sanitarywares**

| BRAND:                         | nahm                                                                                                                                                                                                                           |
|--------------------------------|--------------------------------------------------------------------------------------------------------------------------------------------------------------------------------------------------------------------------------|
| ORIGIN:                        | THAILAND                                                                                                                                                                                                                       |
| SERIES:                        | LUGANO                                                                                                                                                                                                                         |
| PRODUCT<br>DESCRIPTION:        | Closed-coupled siphonic toilet set, with:  • elongated S-trap roughing in 305mm  • top button flush 6 lpf  • soft close seat and cover  • min.operating pressure 1-5 bar  (15-70 psi)  • flexible supply hose ½" x ½" x 300 mm |
| MODEL No.                      | NM.2280-400                                                                                                                                                                                                                    |
| FINISH/COLOUR:                 | WHITE                                                                                                                                                                                                                          |
| DIMENSIONS:                    | 400W x 730D x 785H mm                                                                                                                                                                                                          |
| OPTIONAL<br>MATCHING<br>PARTS: | • angle valve ½" x ½"<br>• floor flange                                                                                                                                                                                        |